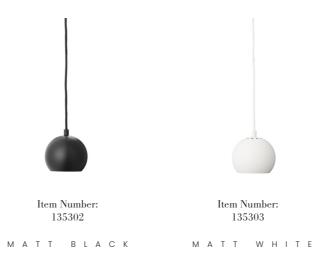

## B A L L Ø 1 2

The iconic Ball lamp series is extended with a mini edition added to the collection – Ball ø12 in matt black and matt white. The new mini size is the perfect choice for spaces where a little light is requested or to hang in clusters of mini Ball lamps.

Materials: Metal

Cord: 300 cm matching fabric cord

Socket: E14 220V

Weight: G.W. 0,6 KG

Box dimensions: D13 x W13 x H16 cm

Assembley Instructions: www.frandsen.com