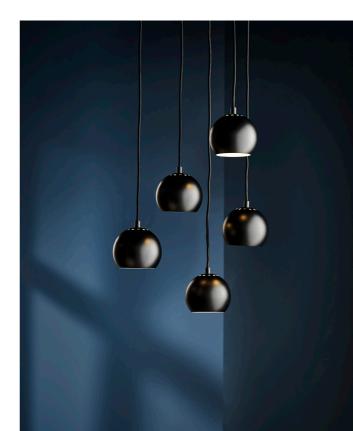

## B A L L Ø 1 2

The iconic Ball lamp series is extended with a mini edition added to the collection – Ball ø12 in matt black and matt white. The new mini size is the perfect choice for spaces where a little light is requested or to hang in clusters of mini Ball lamps.