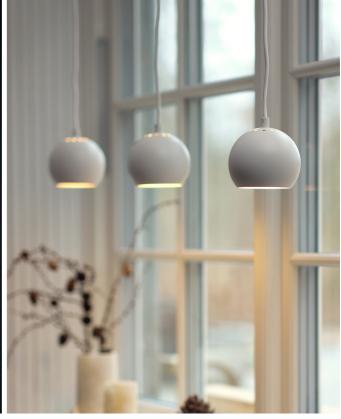

## B A L L Ø 1 2

The iconic Ball lamp series is extended with a mini edition added to the collection – Ball ø12 in matt black and matt white. The new mini size is the perfect choice for spaces where a little light is requested or to hang in clusters of mini Ball lamps.