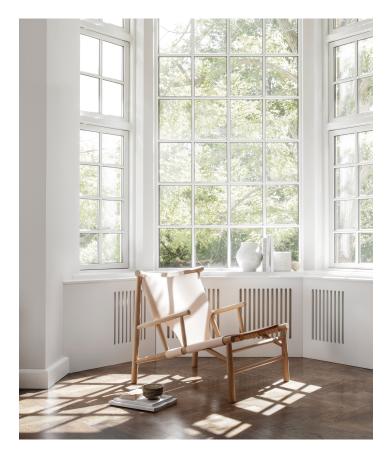

## PACKAGING DIMENSIONS

W 74 cm / D 88 cm / H 80 cm

The Samurai is a low-slung lounge chair, the construction of which is inspired by Japanese wood joinery and the Danish stick chairs of the 1950s. The Samurai is a highly considered piece of chair making which marries turned oak sections and high quality saddle leather in order to create a robust yet supportive and comfortable seat.

The seat is mounted with brass rivets in order to achieve maximum strength, whilst the back is mounted with adjustable leather straps and brass buckles.

C

NATURAL & BRA

NATURAL & NATURE

## DIMENSIONS

W 66 cm / D 83 cm / H 75 cm / SH 37 cm