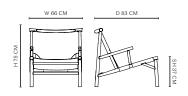

Black Leather

#### CARE

Follow care instruction on norr11.com/professionals

#### WARRANTY

2 years

## WEIGHT

Nett Weight: 9,0 kg Gross Weight: 12,5 kg

## PACKAGING DIMENSIONS

W 74 cm / D 88 cm / H 80 cm



The Samurai is a low-slung lounge chair, the construction of which is inspired by Japanese wood joinery and the Danish stick chairs of the 1950s. The Samurai is a highly considered piece of chair making which marries turned oak sections and high quality saddle leather in order to create a robust yet supportive and comfortable seat.

The seat is mounted with brass rivets in order to achieve maximum strength, whilst the back is mounted with adjustable leather straps and brass buckles.







C

NATURAL & BRA

NATURAL & NATURE

## DIMENSIONS

W 66 cm / D 83 cm / H 75 cm / SH 37 cm