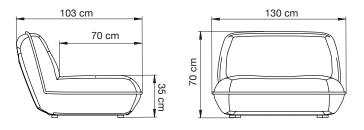

## Packaging

Packed in a brown carton and plastic wrap. Size: 113 x 140 x 80 cm Weight: 28 kg