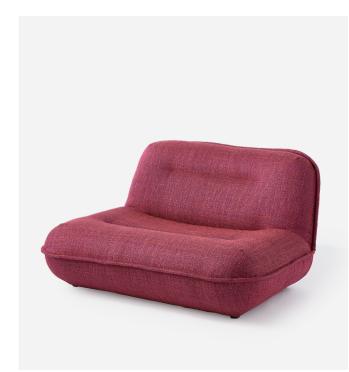

#### Fact Sheet

The Puff Love Seat combines bold design and cosy comfort in a compact form. The design piece is made to optimize space and fit into any environment, the Puff Lounge Chair is the perfect place for sprawling, socializing and enjoying modern living.