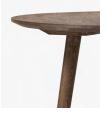

## In Between SK4 Sami Kallio 2014

Product category Table

Environment Indoor

Material Solid wood

**Production process** The table is built from oiled or lacquered solid oak.

Dimensions Ø: 120cm/35.4in, H: 73cm/28.7in