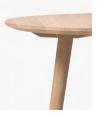

# TIT

Product Fact Sheet

In Between <sup>SK3</sup> Sami Kallio 2014

**Product category** Table

**Environment** Indoor

**Material** Solid wood

**Production process** The table is built from oiled or lacquered solid oak.

**Dimensions** Ø: 90cm/35.4in, H: 73cm/28.7in