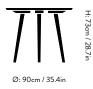

In Between <sup>SK3 & SK4</sup> by Sami Kallio 2019

# 717



# TIT

Product Fact Sheet



In Between <sup>SK3</sup> Sami Kallio 2014

**Product category** Table

**Environment** Indoor

**Material** Solid wood

**Production process** The table is built from oiled or lacquered solid oak.

**Dimensions** Ø: 90cm/35.4in, H: 73cm/28.7in

## Package dimensions

Table tops: H: 4.3cm/1.7in, W: 92cm/36.2in, D:92cm/36.2in Legs: H: 25.5cm/10.03in, D: 81cm/31.88in, L: 23cm/9.05in

**Colli quantity** 1 pc

Weight Product: 20 kg / Packaging: 19.9 + 8.3 kg

**Colours/Finishes** Oiled oak, Smoked oiled oak, Oiled walnut, Black lacquered oak (RAL 9005).

## Strength, Durability and Safety Testing

The In Between table SK4 is tested for strength, durability and safety according to EN 15373 Level 2 - General contract use.

→ Stock items Black lacquered oak, Oiled oak, Smoked oiled oak and Oile