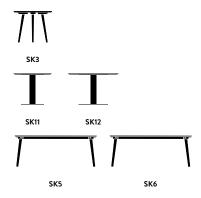

In Between <sup>SK3 & SK4</sup> by Sami Kallio 2019

# TIT

Product Fact Sheet

In Between <sup>SK3</sup> Sami Kallio 2014

**Product category** Table

**Environment** Indoor

**Material** Solid wood

**Production process** The table is built from oiled or lacquered solid oak.

## In Between SK4 Sami Kallio 2014

Product category Table

Environment Indoor

Material Solid wood

**Production process** The table is built from oiled or lacquered solid oak.

Dimensions Ø: 120cm/35.4in, H: 73cm/28.7in