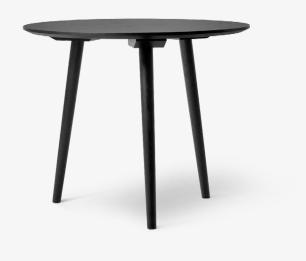

# TIT

Product Fact Sheet

In Between <sup>SK3</sup> Sami Kallio 2014

**Product category** Table

**Environment** Indoor

**Material** Solid wood

**Production process** The table is built from oiled or lacquered solid oak.

## In Between SK4 Sami Kallio 2014

Product category Table

Environment Indoor

Material Solid wood

**Production process** The table is built from oiled or lacquered solid oak.

Dimensions Ø: 120cm/35.4in, H: 73cm/28.7in