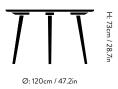

## In Between SK4 Sami Kallio 2014

Product category Table

Environment Indoor

Material Solid wood

**Production process** The table is built from oiled or lacquered solid oak.

Dimensions Ø: 120cm/35.4in, H: 73cm/28.7in