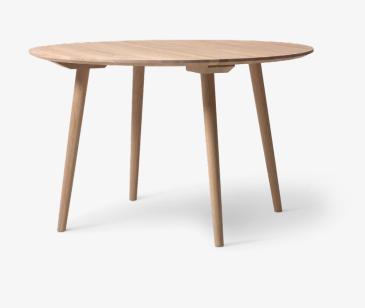

# TIT

Product Fact Sheet

In Between <sup>SK3</sup> Sami Kallio 2014

**Product category** Table

**Environment** Indoor

**Material** Solid wood

**Production process** The table is built from oiled or lacquered solid oak.

**Dimensions** Ø: 90cm/35.4in, H: 73cm/28.7in

**Colours/Finishes** Oiled oak, Smoked oiled oak, Oiled walnut, Black lacquered oak (RAL 9005).