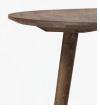

# TIT

Product Fact Sheet

In Between <sup>SK3</sup> Sami Kallio 2014

**Product category** Table

**Environment** Indoor

**Material** Solid wood

**Production process** The table is built from oiled or lacquered solid oak.

**Dimensions** Ø: 90cm/35.4in, H: 73cm/28.7in

**Colours/Finishes** Oiled oak, Smoked oiled oak, Oiled walnut, Black lacquered oak (RAL 9005).