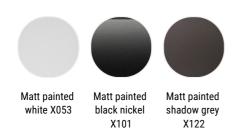

### **STRUCTURE**

3mm thick steel structure, powder coated in matt white, matt black nickel and matt shadow grey colour.

# Finishing

The number in the dot corresponds to the number of colour/material finish.

Here below, in the section FINISH OPTIONS, please note all the colours of the materials used for this product.

#### Structure

Matt painted

# Finish options

## Matt painted