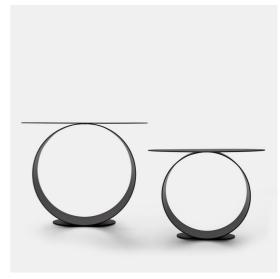

### Designed by Leonardo Talarico

METODO, A NEW CONCEPT OF COFFEE-TABLE

A pure and rigorous design, featuring clear and precise, yet highly original lines: the brand new Metodo coffee table immediately catches the eye.

It was designed for MDF Italia by Leonardo Talarico, talented designer renowned for his strict excess reduction and his search for essentiality in objects and furnishings design. Conceived according to a rigorous stylistic pattern, Metodo develops its shape in the space by means of circles that, placed on different levels, meet to create both the top and the entire structure.

The result is a simple product, but unforgettable, essential, but with a strong personality. Metodo, perfectly fits into many residential spaces: from the living area next to the sofas, up to the night area, as an ultra-contemporary bedside table. With its silhouette, that from the first look is unmistakable, Metodo is an emotion, well defined in a living space.