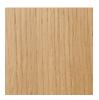

W 48 cm / D 64 cm / H 109 cm



The NY11 Bar Chair is a bar version of the popular NY11 Chair which is inspired by traditional Danish elementary school chairs. Just like a school chair, it had to be both comfortable and very durable. The Bar edition takes it to new heights.

The NY11 Bar Chair has a frame hand-crafted from solid oak, a seat of laminated oak veneer and a steel footrest for ultimate comfort. With its sleek and sophisticated design, this chair is the perfect addition to any living space, bar or restaurant.



W/O UPHOLSTERY



UPHOLSTERY



**Bar Chair - Counter Height 65 cm** W 45,5 cm / D 52 cm / H 98 / SH 65 cm



Bar Chair - Bar Height 75 cm W 45,5 cm / D 52 cm / H 108 cm / SH 75 cm



NORR11

NY11 BAR CHAIR — 2022

RUNE KRØJGAARD & KNUT BENDIK HUMLEVIK

# OAK FINISHES









NATURAL OAK

LIGHT SMOKED OAK

DARK SMOKED OAK

BLACK OAK

# DETAIL SHOTS





BLACK OAK