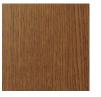

48 cm / D 64 cm / H 109 cm



The NY11 Bar Chair is a bar version of the popular NY11 Chair which is inspired by traditional Danish elementary school chairs. Just like a school chair, it had to be both comfortable and very durable. The Bar edition takes it to new heights.

The NY11 Bar Chair has a frame hand-crafted from solid oak, a seat of laminated oak veneer and a steel footrest for ultimate comfort. With its sleek and sophisticated design, this chair is the perfect addition to any living space, bar or restaurant.



W/O UPHOLSTERY



UPHOLSTERY



**Bar Chair - Counter Height 65 cm** W 45,5 cm / D 52 cm / H 98 / SH 65 cm



Bar Chair - Bar Height 75 cm W 45,5 cm / D 52 cm / H 108 cm / SH 75 cm



NORR11

NY11 BAR CHAIR — 2022

RUNE KRØJGAARD & KNUT BENDIK HUMLEVIK

# OAK FINISHES









NATURAL OAK

LIGHT SMOKED OAK

DARK SMOKED OAK

BLACK OAK

# DETAIL SHOTS





BLACK OAK