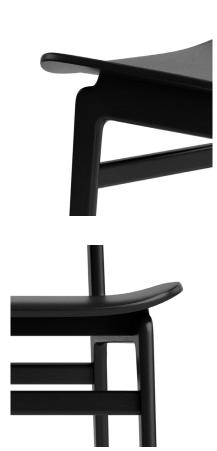

Y11 Chair which is inspired by traditional Danish elementary school chairs. Just like a school chair, it had to be both comfortable and very durable. The Bar edition takes it to new heights.

The NY11 Bar Chair has a frame hand-crafted from solid oak, a seat of laminated oak veneer and a steel footrest for ultimate comfort. With its sleek and sophisticated design, this chair is the perfect addition to any living space, bar or restaurant.



W/O UPHOLSTERY



UPHOLSTERY



**Bar Chair - Counter Height 65 cm** W 45,5 cm / D 52 cm / H 98 / SH 65 cm



Bar Chair - Bar Height 75 cm W 45,5 cm / D 52 cm / H 108 cm / SH 75 cm



NORR11

NY11 BAR CHAIR — 2022

RUNE KRØJGAARD & KNUT BENDIK HUMLEVIK

# OAK FINISHES









NATURAL OAK

LIGHT SMOKED OAK

DARK SMOKED OAK

BLACK OAK

# DETAIL SHOTS





BLACK OAK