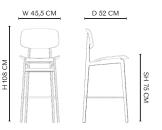

W/O UPHOLSTERY

UPHOLSTERY

**Bar Chair - Counter Height 65 cm** W 45,5 cm / D 52 cm / H 98 / SH 65 cm

Bar Chair - Bar Height 75 cm W 45,5 cm / D 52 cm / H 108 cm / SH 75 cm

NORR11

NY11 BAR CHAIR — 2022

RUNE KRØJGAARD & KNUT BENDIK HUMLEVIK