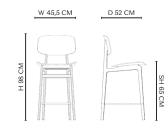

W/O UPHOLSTERY

UPHOLSTERY

**Bar Chair - Counter Height 65 cm** W 45,5 cm / D 52 cm / H 98 / SH 65 cm

Bar Chair - Bar Height 75 cm W 45,5 cm / D 52 cm / H 108 cm / SH 75 cm

NORR11

NY11 BAR CHAIR — 2022

RUNE KRØJGAARD & KNUT BENDIK HUMLEVIK