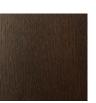

8 cm / D 64 cm / H 109 cm



The NY11 Bar Chair is a bar version of the popular NY11 Chair which is inspired by traditional Danish elementary school chairs. Just like a school chair, it had to be both comfortable and very durable. The Bar edition takes it to new heights.

The NY11 Bar Chair has a frame hand-crafted from solid oak, a seat of laminated oak veneer and a steel footrest for ultimate comfort. With its sleek and sophisticated design, this chair is the perfect addition to any living space, bar or restaurant.



W/O UPHOLSTERY



UPHOLSTERY



**Bar Chair - Counter Height 65 cm** W 45,5 cm / D 52 cm / H 98 / SH 65 cm



Bar Chair - Bar Height 75 cm W 45,5 cm / D 52 cm / H 108 cm / SH 75 cm



NORR11

NY11 BAR CHAIR — 2022

RUNE KRØJGAARD & KNUT BENDIK HUMLEVIK

# OAK FINISHES









NATURAL OAK

LIGHT SMOKED OAK

DARK SMOKED OAK

BLACK OAK

# DETAIL SHOTS





BLACK OAK