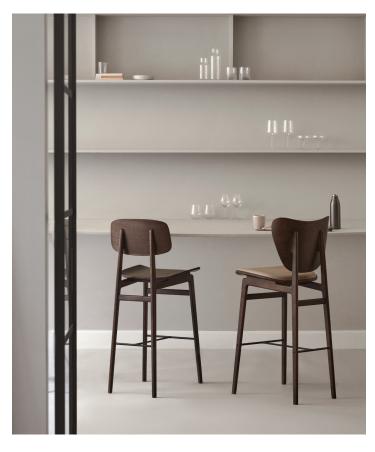

# NY11 BAR CHAIR — 2022

RUNE KRØJGAARD & KNUT BENDIK HUMLEVIK

Bar Chair - Bar Height 75 cm W 48 cm / D 64 cm / H 109 cm

The NY11 Bar Chair is a bar version of the popular NY11 Chair which is inspired by traditional Danish elementary school chairs. Just like a school chair, it had to be both comfortable and very durable. The Bar edition takes it to new heights.

The NY11 Bar Chair has a frame hand-crafted from solid oak, a seat of laminated oak veneer and a steel footrest for ultimate comfort. With its sleek and sophisticated design, this chair is the perfect addition to any living space, bar or restaurant.