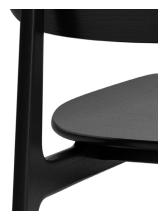

Bar Chair - Bar Height 75 cm W 48 cm / D 64 cm / H 109 cm

The NY11 Bar Chair is a bar version of the popular NY11 Chair which is inspired by traditional Danish elementary school chairs. Just like a school chair, it had to be both comfortable and very durable. The Bar edition takes it to new heights.

The NY11 Bar Chair has a frame hand-crafted from solid oak, a seat of laminated oak veneer and a steel footrest for ultimate comfort. With its sleek and sophisticated design, this chair is the perfect addition to any living space, bar or restaurant.