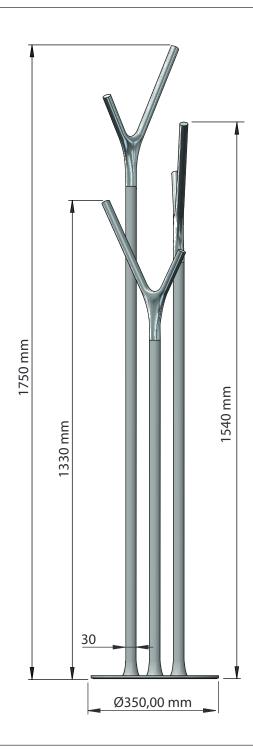

# FROST

SIGNATURE WISHBONE

Fitting instruction Montageanleitung Monteringsvejledning Monteringsvägledning Montage hanleiding Manuel de montage

**Material:** Steel, Stainless steel **Colors:** Black/ polished, Black/ copper, Black/gold, Black/black, White/ polished,