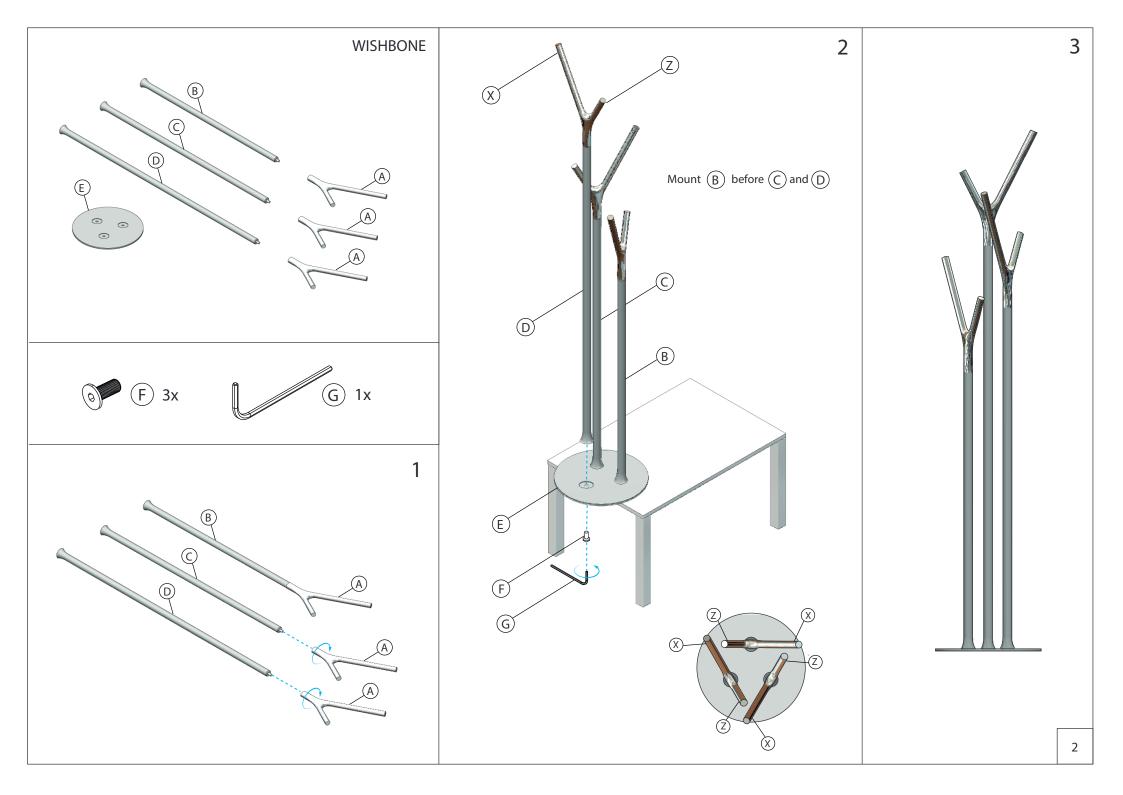

## Warning and hazard notices

Improper mounting or use can lead to accidents and serious injuries.