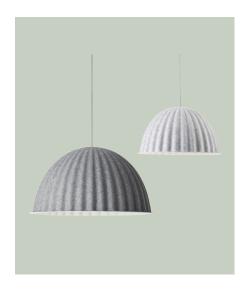

# UNDER THE BELL PENDANT LAMP - EU VERSION

ISKOS-BERLIN ON THE DESIGN "Under The Bell is more than just a lampshade—when situated over a table or in an open space, the bell-shaped light creates its own space within the environment. As such, the design embraces and shelters the people underneath, both in a physical and abstract manner, for an intimate atmosphere. The design is made using fibers from recycled plastic bottles that, along with its unique shape, enables Under The Bell to absorb sound and improve the acoustics of any room."

#### DESCRIPTION

Designed in a material that uses up to 418 fibers from recycled plastic bottles, the Under The Bell Pendant Lamp not only brings a tactile and modern expression to any space but also impacts the acoustics of a room through its soft shade, paired with its graphic lines and subtle color palette.