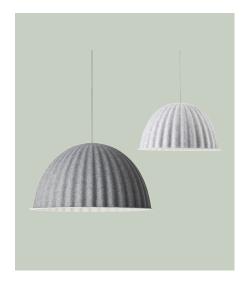

# UNDER THE BELL PENDANT LAMP - EU VERSION

ISKOS-BERLIN ON THE DESIGN "Under The Bell is more than just a lampshade—when situated over a table or in an open space, the bell-shaped light creates its own space within the environment. As such, the design embraces and shelters the people underneath, both in a physical and abstract manner, for an intimate atmosphere. The design is made using fibers from recycled plastic bottles that, along with its unique shape, enables Under The Bell to absorb sound and improve the acoustics of any room."

#### DESCRIPTION

Designed in a material that uses up to 418 fibers from recycled plastic bottles, the Under The Bell Pendant Lamp not only brings a tactile and modern expression to any space but also impacts the acoustics of a room through its soft shade, paired with its graphic lines and subtle color palette.