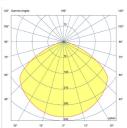

## LAMP RATING

Voltage 220-240V
Frequency 50/60Hz
IP Rating IP20
Classification Class II
Socket I x E27

Max. 30W CFL lamp Max. 18W LED bulb