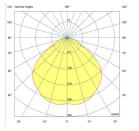

## LAMP RATING

Voltage 220-240V
Frequency 50/60Hz
IP Rating IP20
Classification Class II
Socket I x E27

Max. 30W CFL lamp Max. 18W LED bulb