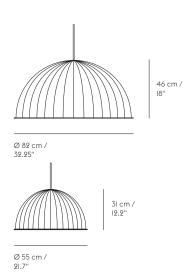

#### CEILING CAP

Ø 9 cm / 3.5"

#### Ø 55 CM/21.7'

#### Ø 82 CM/32.25"

#### CORD LENGTH

500 cm / 197"