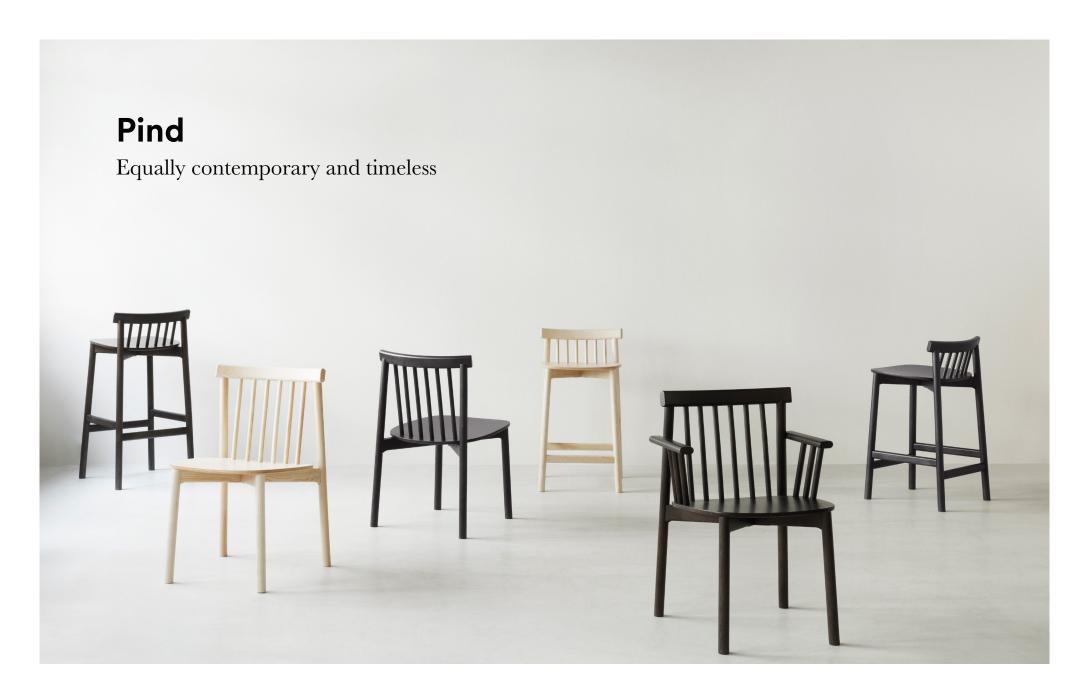

# A union of modern silhouettes and nostalgic references

Named after the defining wooden dowels in its design, Pind, the Danish word for wooden stick, encapsulates the spirit of iconic Shaker chairs from 19th-century America. Radiating timeless elegance, this furniture style is renowned for its slender and refined dowels delicately adorning the chair's backrest. With a clean and contemporary expression, Pind pays homage to the timeless artistry of traditional craftsmanship, bringing the classic wooden chair into the present. Designer Simon Legald elaborates, "The Pind chair collection is a study in seamlessly merging a classic chair with a contemporary design that meets the demands of the modern-day consumer."

#### Description

Pind Chair collection is a contemporary interpretation of the classic shaker-style slat back chairs, as implied by its name, "Pind", the Danish word for a wooden stick. The collection comprises a dining chair, a dining armchair as well as barstools of two different heights. All are made from solid ash with an ash veneer seat and are available in various finishes.

#### Construction

Pind Chair is crafted from solid ash with an ash veneer seat. It is offered in three variants, a chair, an armchair, and a barstool with two height options to choose from. The Pind Chair is available in three hues: Brown (stained and lacquered), Black (painted and lacquered), and Ash (lacquered). The chair is delivered assembled.