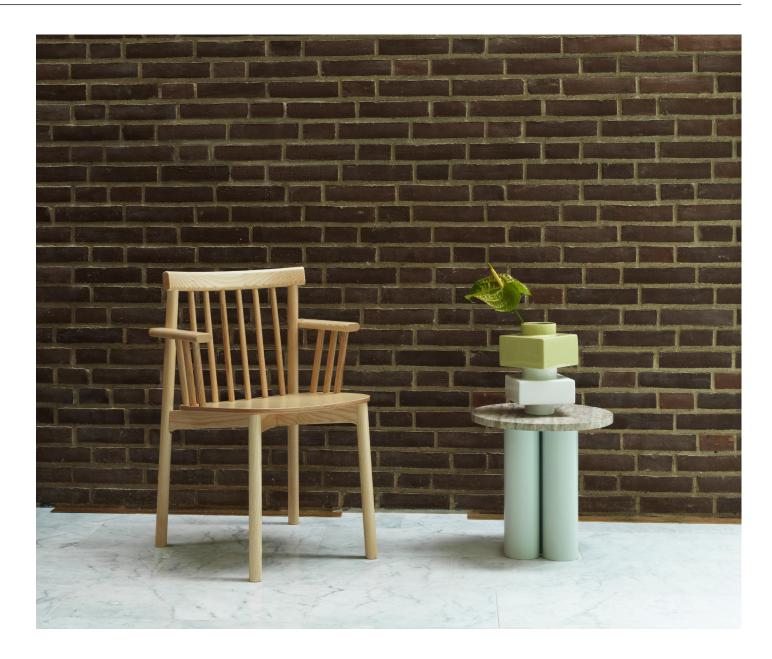

# A union of modern silhouettes and nostalgic references

Named after the defining wooden dowels in its design, Pind, the Danish word for wooden stick, encapsulates the spirit of iconic Shaker chairs from 19th-century America. Radiating timeless elegance, this furniture style is renowned for its slender and refined dowels delicately adorning the chair's backrest. With a clean and contemporary expression, Pind pays homage to the timeless artistry of traditional craftsmanship, bringing the classic wooden chair into the present. Designer Simon Legald elaborates, "The Pind chair collection is a study in seamlessly merging a classic chair with a contemporary design that meets the demands of the modern-day consumer."

#### Description

Pind Chair collection is a contemporary interpretation of the classic shaker-style slat back chairs, as implied by its name, "Pind", the Danish word for a wooden stick. The collection comprises a dining chair, a dining armchair as well as barstools of two different heights. All are made from solid ash with an ash veneer seat and are available in various finishes.

#### Construction

Pind Chair is crafted from solid ash with an ash veneer seat. It is offered in three variants, a chair, an armchair, and a barstool with two height options to choose from. The Pind Chair is available in three hues: Brown (stained and lacquered), Black (painted and lacquered), and Ash (lacquered). The chair is delivered assembled.