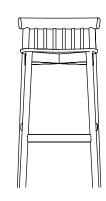

# **Collection Overview**

Pind Chair H: 81 x W: 50 x D: 52 x SH: 46 cm

Pind Armchair H: 81 x W: 55 x D: 52 x SH: 46 cm

Pind Barstool 65 cm H: 81,5 x W: 44,5 x D: 45 x SH: 65 cm H: 91,5 x W: 44 x D: 45 x SH: 75 cm

#### Description

Pind Chair collection is a contemporary interpretation of the classic shaker-style slat back chairs, as implied by its name, "Pind", the Danish word for a wooden stick. The collection comprises a dining chair, a dining armchair as well as barstools of two different heights. All are made from solid ash with an ash veneer seat and are available in various finishes.

#### Construction

Pind Chair is crafted from solid ash with an ash veneer seat. It is offered in three variants, a chair, an armchair, and a barstool with two height options to choose from. The Pind Chair is available in three hues: Brown (stained and lacquered), Black (painted and lacquered), and Ash (lacquered). The chair is delivered assembled.