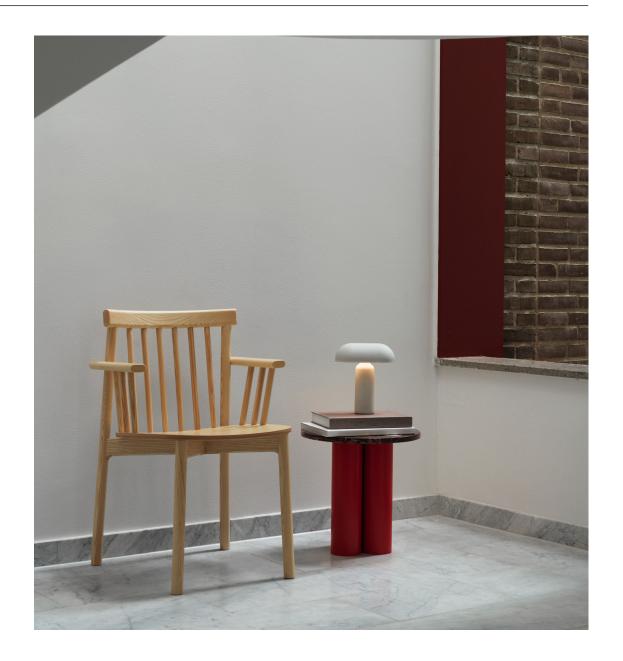

# A union of modern silhouettes and nostalgic references

Named after the defining wooden dowels in its design, Pind, the Danish word for wooden stick, encapsulates the spirit of iconic Shaker chairs from 19th-century America. Radiating timeless elegance, this furniture style is renowned for its slender and refined dowels delicately adorning the chair's backrest. With a clean and contemporary expression, Pind pays homage to the timeless artistry of traditional craftsmanship, bringing the classic wooden chair into the present. Designer Simon Legald elaborates, "The Pind chair collection is a study in seamlessly merging a classic chair with a contemporary design that meets the demands of the modern-day consumer."

#### Description

Pind Chair collection is a contemporary interpretation of the classic shaker-style slat back chairs, as implied by its name, "Pind", the Danish word for a wooden stick. The collection comprises a dining chair, a dining armchair as well as barstools of two different heights. All are made from solid ash with an ash veneer seat and are available in various finishes.

#### Construction

Pind Chair is crafted from solid ash with an ash veneer seat. It is offered in three variants, a chair, an armchair, and a barstool with two height options to choose from. The Pind Chair is available in three hues: Brown (stained and lacquered), Black (painted and lacquered), and Ash (lacquered). The chair is delivered assembled.