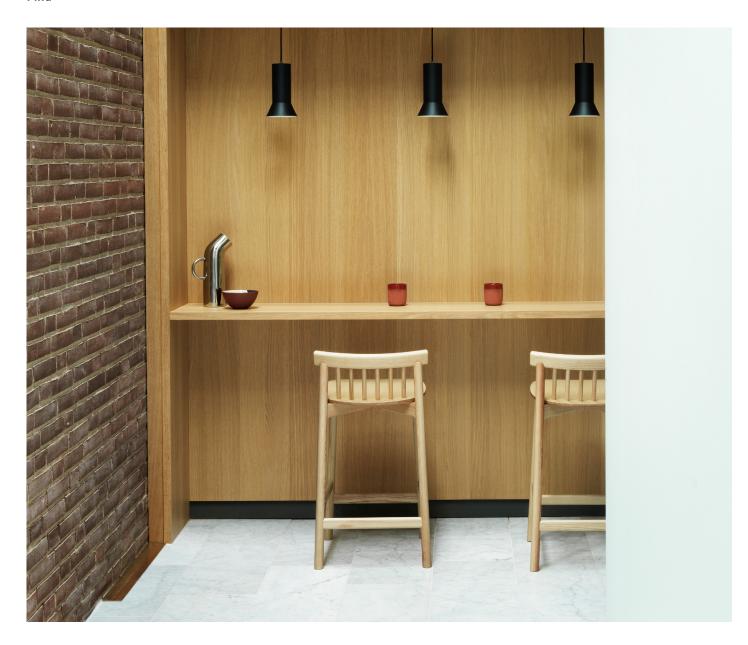

# A union of modern silhouettes and nostalgic references

Named after the defining wooden dowels in its design, Pind, the Danish word for wooden stick, encapsulates the spirit of iconic Shaker chairs from 19th-century America. Radiating timeless elegance, this furniture style is renowned for its slender and refined dowels delicately adorning the chair's backrest. With a clean and contemporary expression, Pind pays homage to the timeless artistry of traditional craftsmanship, bringing the classic wooden chair into the present. Designer Simon Legald elaborates, "The Pind chair collection is a study in seamlessly merging a classic chair with a contemporary design that meets the demands of the modern-day consumer."

#### Description

Pind Chair collection is a contemporary interpretation of the classic shaker-style slat back chairs, as implied by its name, "Pind", the Danish word for a wooden stick. The collection comprises a dining chair, a dining armchair as well as barstools of two different heights. All are made from solid ash with an ash veneer seat and are available in various finishes.

#### Construction

Pind Chair is crafted from solid ash with an ash veneer seat. It is offered in three variants, a chair, an armchair, and a barstool with two height options to choose from. The Pind Chair is available in three hues: Brown (stained and lacquered), Black (painted and lacquered), and Ash (lacquered). The chair is delivered assembled.