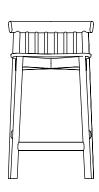

# **Collection Overview**

Pind Chair H: 81 x W: 50 x D: 52 x SH: 46 cm

Pind Armchair H: 81 x W: 55 x D: 52 x SH: 46 cm

Pind Barstool 65 cm H: 81,5 x W: 44,5 x D: 45 x SH: 65 cm H: 91,5 x W: 44 x D: 45 x SH: 75 cm

#### Description

Pind Chair collection is a contemporary interpretation of the classic shaker-style slat back chairs, as implied by its name, "Pind", the Danish word for a wooden stick. The collection comprises a dining chair, a dining armchair as well as barstools of two different heights. All are made from solid ash with an ash veneer seat and are available in various finishes.

#### Construction

Pind Chair is crafted from solid ash with an ash veneer seat. It is offered in three variants, a chair, an armchair, and a barstool with two height options to choose from. The Pind Chair is available in three hues: Brown (stained and lacquered), Black (painted and lacquered), and Ash (lacquered). The chair is delivered assembled.