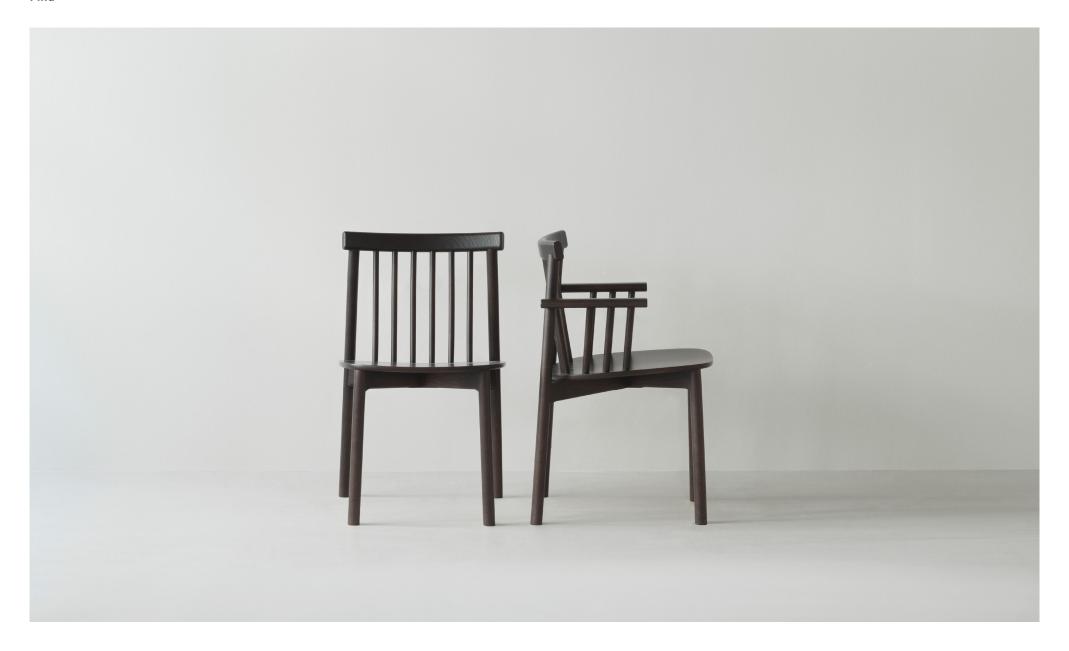

# A union of modern silhouettes and nostalgic references

Named after the defining wooden dowels in its design, Pind, the Danish word for wooden stick, encapsulates the spirit of iconic Shaker chairs from 19th-century America. Radiating timeless elegance, this furniture style is renowned for its slender and refined dowels delicately adorning the chair's backrest. With a clean and contemporary expression, Pind pays homage to the timeless artistry of traditional craftsmanship, bringing the classic wooden chair into the present. Designer Simon Legald elaborates, "The Pind chair collection is a study in seamlessly merging a classic chair with a contemporary design that meets the demands of the modern-day consumer."

#### Description

Pind Chair collection is a contemporary interpretation of the classic shaker-style slat back chairs, as implied by its name, "Pind", the Danish word for a wooden stick. The collection comprises a dining chair, a dining armchair as well as barstools of two different heights. All are made from solid ash with an ash veneer seat and are available in various finishes.

#### Construction

Pind Chair is crafted from solid ash with an ash veneer seat. It is offered in three variants, a chair, an armchair, and a barstool with two height options to choose from. The Pind Chair is available in three hues: Brown (stained and lacquered), Black (painted and lacquered), and Ash (lacquered). The chair is delivered assembled.