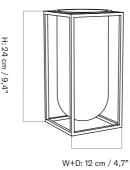

## TECHNICAL SPECIFICATIONS

PRODUCT TYPE

Vase

COLLI

ENVIRONMENT Indoor

DIMENSIONS H: 24 cm / 9,4" W: 12 cm / 4,7" D: 12 cm / 4,7" PRODUCTION PROCESS
The frame is casted with zinc and afterwards shot blasted before powder coated. The bowl is casted from aluminum and degreased before it is powder coated.