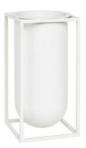

BLACK BL22001

WHITE BL22011

and degreased before it is powder coated. The flower divider is laser cut and degreased before powder coated.

COLOURS Black White

MATERIALS
Powder coated zinc

WEIGHT 1,4 kg / 3,09 lb

PACKAGING TYPE Gift box