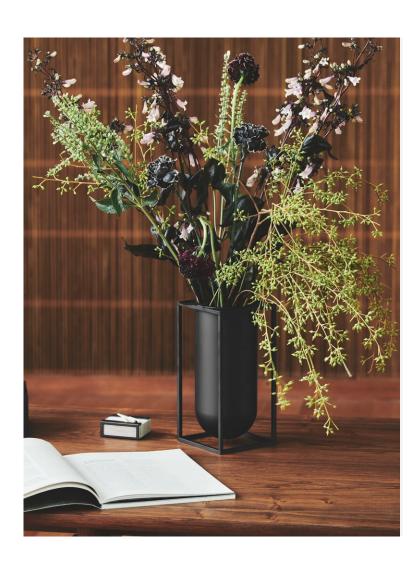

KUBUS VASE LOLO Designed by *Søren Lassen*  Kubus Vase Lolo was originally designed by Søren Lassen in 2014, but was launched in celebration of Audo's 10th anniversary 2018. The vase is a natural extension of the series, which has already seen the creation of the Kubus Line candlestick and Kubus Bowl to add to the original Kubus Candleholder. Whether it stands alone or as part of a collection of items, it looks crisp yet feminine when filled with light, colourful blooms. With its simplicity and precision, it also has a strong enough aesthetic to make a statement all on its own.