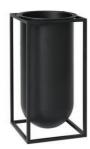

BLACK BL22001

WHITE BL22011

and degreased before it is powder coated. The flower divider is laser cut and degreased before powder coated.

COLOURS Black White

MATERIALS
Powder coated zinc

WEIGHT 1,4 kg / 3,09 lb

PACKAGING TYPE Gift box