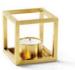

BLACK BL10031

WHITE BL10131

GOLD-PLATED BL10531

COLOURS Black (RAL 9005) White Gold-Plated

MATERIALS Zinc alloy WEIGHT 0,355 kg /0,78 lb

PACKAGING TYPE Gift box

PACKAGING MEASUREMENTS (H × W × D) 7,5 cm × 7,5 cm × 7,5 cm / 3" × 3" × 3"

MATERIALS & MAINTENANCE Please visit audocph.com for materials, care and maintenance instructions.