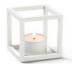

BLACK BL10031

WHITE BL10131

GOLD-PLATED BL10531

COLOURS Black (RAL 9005) White Gold-Plated

MATERIALS Zinc alloy WEIGHT 0,355 kg /0,78 lb

PACKAGING TYPE Gift box

PACKAGING MEASUREMENTS (H × W × D) 7,5 cm × 7,5 cm × 7,5 cm / 3" × 3" × 3"

MATERIALS & MAINTENANCE Please visit audocph.com for materials, care and maintenance instructions.