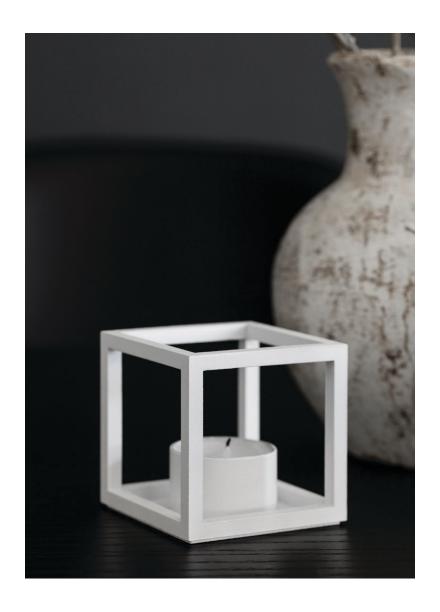

## KUBUS T Designed by *Søren Lassen*

The tealight, Kubus T, was added to the Kubus collection in 2018, designed by Sarah Abbondio. Simplistically and graphic stringency is the keywords describing the candleholder. Choose the classic powder-coated versions, the raw burnished copper, which over time will darken beautifully, gold-plated or the beautiful, shiny nickel version, which is warm and unique in its glow - or combine more for a beautiful, sculptural Still Life on the windowsill or on dinner table.

## TECHNICAL SPECIFICATIONS

PRODUCT TYPE Candle Holder

COLLI

ENVIRONMENT Indoor

DIMENSIONS H: 7 cm / 2,8" W: 7 cm / 2,8" D: 7 cm / 2,8" PRODUCTION PROCESS
The candleholder is casted with zinc and vibration deburred. Afterwards the candleholder is powder coated.

COLOURS Black (RAL 9005) White Gold-Plated

MATERIALS Zinc alloy WEIGHT 0,355 kg /0,78 lb

PACKAGING TYPE Gift box

PACKAGING MEASUREMENTS (H × W × D) 7,5 cm × 7,5 cm × 7,5 cm / 3" × 3" × 3"

MATERIALS & MAINTENANCE Please visit audocph.com for materials, care and maintenance instructions.