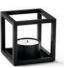

BLACK BL10031

WHITE BL10131

GOLD-PLATED BL10531

COLOURS Black (RAL 9005) White Gold-Plated

MATERIALS Zinc alloy WEIGHT 0,355 kg /0,78 lb

PACKAGING TYPE Gift box

PACKAGING MEASUREMENTS (H × W × D) 7,5 cm × 7,5 cm × 7,5 cm / 3" × 3" × 3"

MATERIALS & MAINTENANCE Please visit audocph.com for materials, care and maintenance instructions.