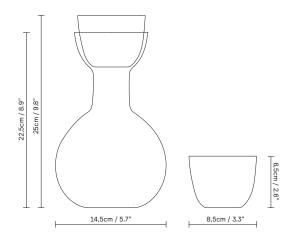

#### **Dimensions:**

Carafe: Ø: 14,5 cm / 5.7", H: 22,5 cm / 8.9" Glass: Ø: 8,5 cm / 3.3", H: 6,5 cm / 2.6"