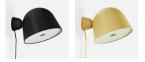

**PRODUCT SHEET** 

WOUD

## **KUPPI WALL LAMP**

## DESIGNED BY MIKA TOLVANEN

KUPPI MEANS 'CUP' IN FINNISH. THE KUPPI WALL LIGHT HAS BEEN REVAMPED WHILE STAYING TRUE TO THE ORIGINAL DESIGN FROM 2014. TWO DIFFERENT SIZED METAL CUPS FORM THE LAMP CREATING A MINIMALISTIC AND SCULPTURAL LAMP. THE CONSTRUCTION ALLOWS FOR EASY MOVEMENT AND ADJUSTMENT OF THE LIGHT, WHICH MAKES KUPPI IDEAL AS A BEDSIDE LAMP OR IN THE READING CORNER.

YEAR OF DESIGN 2015

**CATEGORY** LIGHTING

MATERIALS

SHADE REMOVABLE MATT ACRYL

CORD FABRIC COVERED 2500mm WITH EU PLUG

LIGHT E14 (cUL: E12), MAX 25W, IP29, 220-240V

**CERTIFICATES** CE, CB, cUL,

ENERGY LABEL

BULB NOT INCLUDED

## MAINTENANCE

FOR DAILY CARE, WIPE OFF WITH A CLEAN, MOIST CLOTH FOLLOWED BY A SOFT DRY CLOTH.







D

DIMENSIONS H 165 x D 220 mm H 6.4 x D 8.6 "

DIAMTETERS Ø<sup>1</sup> 221 + Ø<sup>2</sup> 123 мм Ø<sup>1</sup> 8.7 + Ø<sup>2</sup> 4.8 ″

ITEM NO / COLOUR 130003 BLACK 130005 MUSTARD YELLOW

## WOUD