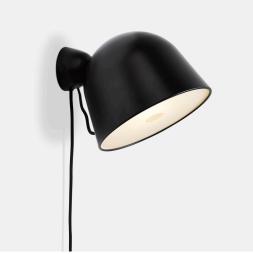

## **KUPPI WALL LAMP**

## DESIGNED BY MIKA TOLVANEN

KUPPI MEANS 'CUP' IN FINNISH. THE KUPPI WALL LIGHT HAS BEEN REVAMPED WHILE STAYING TRUE TO THE ORIGINAL DESIGN FROM 2014. TWO DIFFERENT SIZED METAL CUPS FORM THE LAMP CREATING A MINIMALISTIC AND SCULPTURAL LAMP. THE CONSTRUCTION ALLOWS FOR EASY MOVEMENT AND ADJUSTMENT OF THE LIGHT, WHICH MAKES KUPPI IDEAL AS A BEDSIDE LAMP OR IN THE READING CORNER.