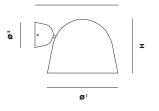

## MAINTENANCE

FOR DAILY CARE, WIPE OFF WITH A CLEAN, MOIST CLOTH FOLLOWED BY A SOFT DRY CLOTH.

D

DIMENSIONS H 165 x D 220 mm H 6.4 x D 8.6 "

DIAMTETERS Ø<sup>1</sup> 221 + Ø<sup>2</sup> 123 мм Ø<sup>1</sup> 8.7 + Ø<sup>2</sup> 4.8 ″