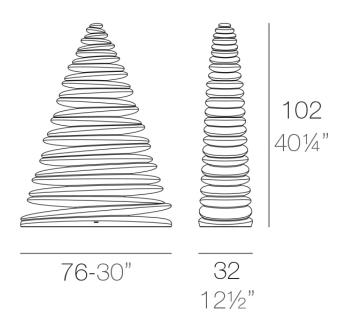

# Chrismy 1m

by Teresa Sapey

Chrismy is the reinvented Christmas tree by <u>Teresa Sapey</u> for <u>Vondom</u>. Is inspired in **natural**, **organic and elegant shapes** that rise toward its peak in each of its silhouettes to-and-fro movement.

### Description

Made of polyethylene resin by rotational moulding. 100% Recyclable. Item suitable for indoor and outdoor use. Available in different finishes.

Weight: 10.24 Kg

CHRISMY Árbol 100cm CHRISMY Tree 391/4"