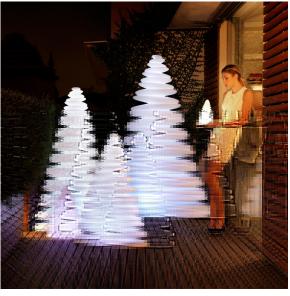

ltaneously via the DMX transmitter (not included). There are two options to choose from: Professional XLR DMX and Home WIFI DMX. (Remote control included). Optional battery

RGBW LED BATTERY Ref. 49073Y



Unit with internal lighting with battery-powered RGBW LED technology. Includes charger and remote control for switching colors and charger. Available only in matte ice white finish.

RGBW LED DMX BATTERY Ref. 49073DY



Unit with internal lighting with RGBW LED technology and remote control unit for switching colors. Also controlLED by DMX-1024 (wireless), enabling communication between one or more products simultaneously via the DMX transmitter (not included). There are two options to choose from: Professional XLR



DMX and Home WIFI DMX. (Remote control included).

## **Ambients**