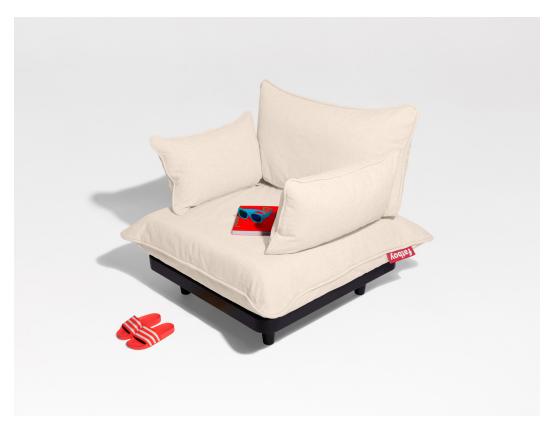

# **Paletti Lounge Chair**

Material

Pallet: polypropylene Pillow: cover 100% Olefin Frame: steel (galvanized and powdercoated)

Filling

Seating pillow: hybrid foam SG35 medium Backrest pillow: chopped foam (mixed and recycled)

### **★** Features

- UV-resistant
- Water and dirt repellent
- Bleach cleanable

## **HOW TO ENJOY** YOUR PRODUCT TO THE MAX

Keeping it clean

Use a wet cloth to gently cleanse the area by patting it.

UV-resistant fabric

Water- and dirt-repellent fabric

Super comfortable