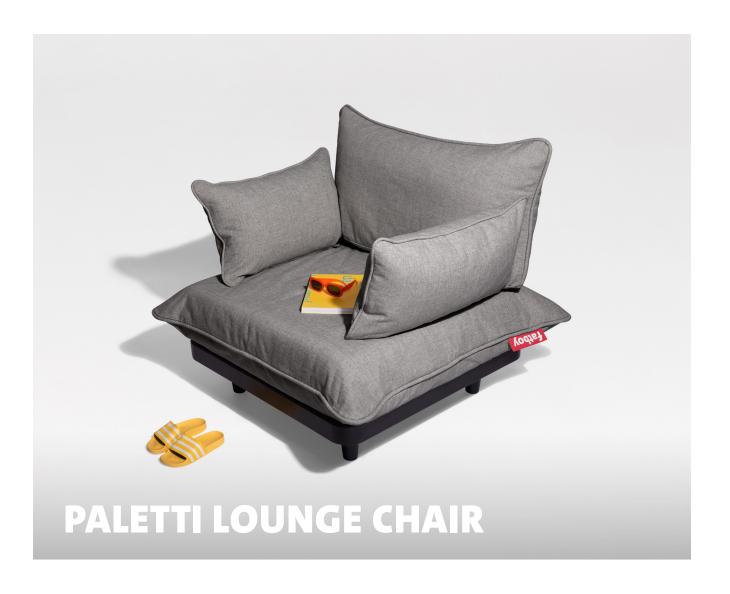

# **Paletti Lounge Chair**

Material

Pallet: polypropylene Pillow: cover 100% Olefin Frame: steel (galvanized and powdercoated)

Filling

Seating pillow: hybrid foam SG35 medium Backrest pillow: chopped foam (mixed and recycled)

Coating

Pillow: PVC coating on the fabrics inside, water and dirt repellent coating on the outside Frame: axalta fine texture powdercoating

Meight product 34.45 kg e

 □ Dimensions 100 x 100 x 90 cm

Weight product + packaging 41.25 kg e

⋈ Dimensions packaging Seating seat: 92 x 92 x 49 cm

Backrest seat + armrests: 78 x 60 x 50 cm

### **★** Features

- UV-resistant
- Water and dirt repellent
- Bleach cleanable