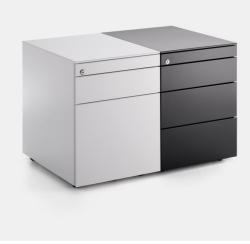

#### OFFICE CABINET

Drawer pedestal created in order to meet top quality and safety requirements. In conformity with DIN and GS safety standards. Two types are available: 3 drawer chest of drawers with lock, complete with stationery drawer and 1 drawer chest of drawer and 1 filing unit with lock, complete with stationery drawer.

#### OFFICE CABINETS BASIC

EN, UNI e NF Enviroment certified chest of drawers.

Available in the version with 3 drawer chest of drawers with lock, complete with stationery tray, with wheels and anti-tilt system.

Both types are available either in white, graphite grey and medium grey, matt black inside drawers in all colour variants.

#### THREE DRAWERS + stationery drawer L43 D58 H56 cm

3 drawer chest of drawers with lock, complete with stationery drawer, with wheels and anti-tilt system

DRAWER + FILING UNIT + stationery drawer L43 D58 H56

#### **OFFICE CABINETS BASIC**

**THREE DRAWERS** L42 D53.5 H50.5