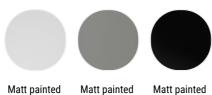

## STRUCTURE

### Matt painted

Matt painted white X053

graphite grey medium grey

X054