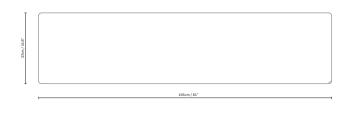

# Position Leather Cushion



**Product Fact Sheet** 

# Position Leather Cushion

# No. (1223) Position Leather Cushion



#### Dimensions:

L: 155 cm / 61.0", W: 37 cm / 14.6"

# **Product description:**

The bench can be accompanied by a leather cushion which offers an extra level of comfort and style. We have carefully chosen a natural piece of leather for the cushion in a soft brown tone. Natural leather come from living animals that have lived a life in the nature. We appreciate natural materials and therefore you will see differences in the colors and natural marks appear. Due to its natural material, the leather cushion will patinate beautifully over time.

# Designer's thoughts:

"With the leather cushion we wanted to underline the slender and elongated expression of the bench. By placing the cushion loosely upon the seat, the visibility of the fine materials remains intact." – Herman Studio

# Finis