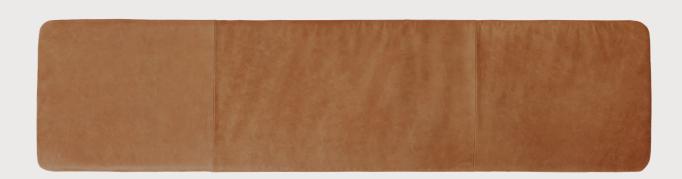

# **Product description:**

The bench can be accompanied by a leather cushion which offers an extra level of comfort and style. We have carefully chosen a natural piece of leather for the cushion in a soft brown tone. Natural leather come from living animals that have lived a life in the nature. We appreciate natural materials and therefore you will see differences in the colors and natural marks appear. Due to its natural material, the leather cushion will patinate beautifully over time.

# Designer's thoughts:

"With the leather cushion we wanted to underline the slender and elongated expression of the bench. By placing the cushion loosely upon the seat, the visibility of the fine materials remains intact." – Herman Studio

# Finish:

Natural Leather Soft brown