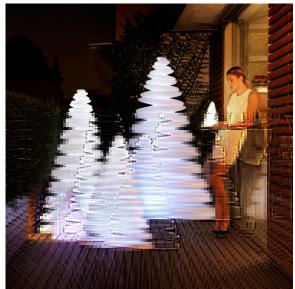

## Nano chrismy by Teresa Sapey

Chrismy is the reinvented Christmas tree by <u>Teresa Sapey</u> for <u>Vondom</u>. Is inspired in **natural, organic and elegant shapes** that rise toward its peak in each of its silhouettes to-and-fro movement.

### lighting

WHITE LED Ref. 49069W

| _ |
|---|
|   |
|   |

White internally lit unit with LED technology. Available only in matte ice white finish.

## Ambients