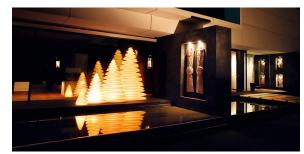

rotational moulding. 100% Recyclable. Item suitable for indoor and outdoor use. Available in different finishes.

Weight: 0.37 Kg



CHRISMY Nano Árbol 25cm CHRISMY Nano Tree 9<sup>3</sup>/<sub>4</sub>"

## **VOИDOM**

## Finishes

finishes LACQUERED Ref. 49069F crema modo green purjai red orange notte blue white black bronze steel anthracite red champany khaki taupe plum ecru beige

Lacquered Polyethylene

### lighting

WHITE LED Ref. 49069W



| _ |
|---|
|   |
|   |

White internally lit unit with LED technology. Available only in matte ice white finish.

#### RGBW LED BATTERY Ref. 49069Y



Unit with internal lighting with battery-powered RGBW LED technology. Includes charger and remote control for switching colors and charger. Available only in matte ice white finish.



## Ambients