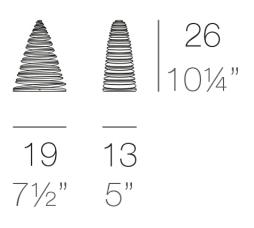

#### Description

Made of polyethylene resin by rotational moulding. 100% Recyclable. Item suitable for indoor and outdoor use. Available in different finishes.

Weight: 0.37 Kg

CHRISMY Nano Árbol 25cm CHRISMY Nano Tree 9<sup>3</sup>/<sub>4</sub>"