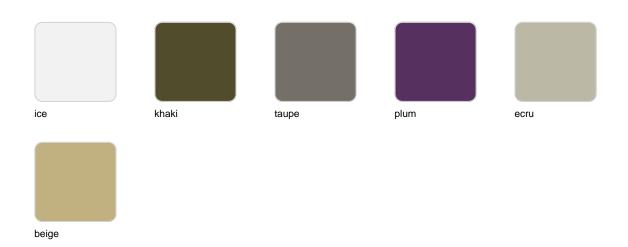

## Finishes

finishes LACQUERED Ref. 49069F crema modo green purjai red orange notte blue white black bronze steel anthracite red champany khaki taupe plum ecru beige

Lacquered Polyethylene