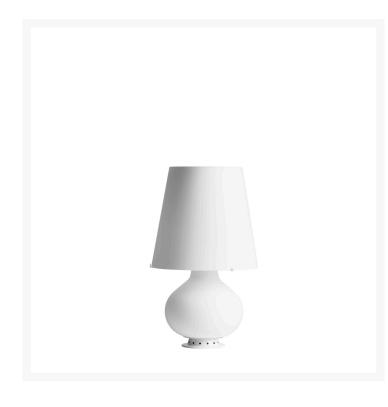

## FONTANA MEDIUM

Max Ingrand, 1954

Designed in 1954 by the famous French Master glassmaker and decorator Max Ingrand, this lamp was originally named 1853 and, at a later time, Fontana, in homage to the company of which the Master was Artistic Director for a decade. For design enthusiasts and connoisseurs of the brand's history, 1853 still remains as a sort of nickname. The first symbol of timeless object of design, still today best seller and evergreen design icon, Fontana is the abatjour par excellence. The peculiarity of Fontana is its multiple light sources: both the base and the lampshade contain one or more. The larger version also allows indirect lighting, thanks to an additional source that projects a beam of indirect light upwards. The differentiated light sources make it possible to satisfy different lighting needs: from a soft, relaxing glow to a sharp beam for reading to suggestive ambient light. Available also with Led light sources. A fabulous lamp in frosted white blown glass, already riedited in a total black variant, it is now proposed in a colored and brand new version - light grey and purple amethyst - to reinforce the contemporaneity of the project. "Light and colour are centrainly the most specific elements in nature. With them we have RELIEF, MOTION, LIFE" stated Max Ingrand. "Actually the history of architecture tells us what was the role of illuminated, opaque, translucent colour in interior and exterior architecture (...)Light was no longer just a means to breathe life into colour but became a means to breathe life into an entire architecture."

MATERIAL DESCRIPTION

Table lamp with diffused light not dimmable, double light controls. The double light switch allows to illuminate the diffuser and the base separately. Painted metal frame. Diffuser and base made of blown glass with satin-finish. Black power cable, plug and switch. Bulb not included.