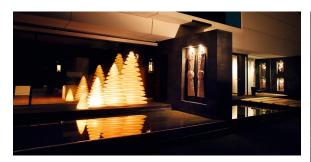

ultaneously via the DMX transmitter (not included). There are two options to choose from: Professional XLR DMX and Home WIFI DMX. (Remote control included). Optional battery

RGBW LED BATTERY Ref. 49070Y



Unit with internal lighting with battery-powered RGBW LED technology. Includes charger and remote control for switching colors and charger. Available only in matte ice white finish.

RGBW LED DMX BATTERY Ref. 49070DY



Unit with internal lighting with RGBW LED technology and remote control unit for switching colors. Also controlLED by DMX-1024 (wireless), enabling communication between one or more products simultaneously via the DMX transmitter (not included). There are two options to choose from: Professional XLR



DMX and Home WIFI DMX. (Remote control included).

### **Ambients**