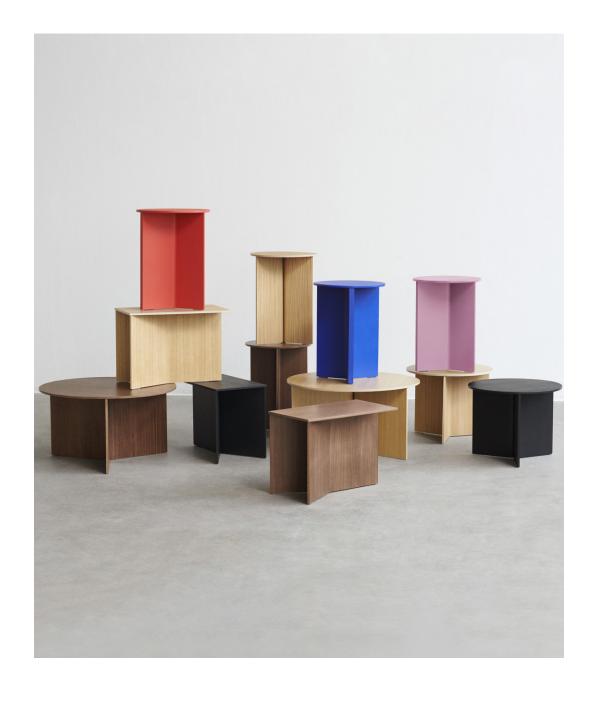

# SLIT TABLE WOOD

DESIGN BY HAY, 2022

HAY's Slit Table is a geometric wooden table inspired by paper origami techniques. The slim frame appears folded beneath the tabletop, creating a simple yet sculptural form that is reminiscent of traditional Japanese paper art. The Slit Table is available in different shapes and sizes, and is offered in various wood types and finishes. Compact and versatile, it can be used on its own or arranged in clusters in diverse private or public settings.

#### HIGHLIGHTS

- · A family of wooden tables featuring round and oblong shapes in different colours.
- · Geometric wooden table with a simple yet sculptural form.
- · Available in different sizes and heights.
- ·The Slit Table collection also include tables in powder coated steel and polished brass- and mirror finishes.
- ·The Slit tables in wood are FSC™-certified.
- ·Suitable for a wide variety of private and office environments.