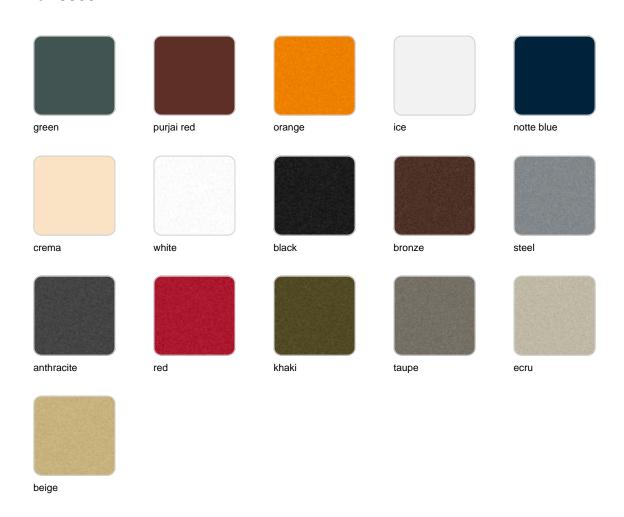

#### BASIC Ref. 55007

Matt Polyethylene

LACQUERED Ref. 55007F

Lacquered Polyethylene