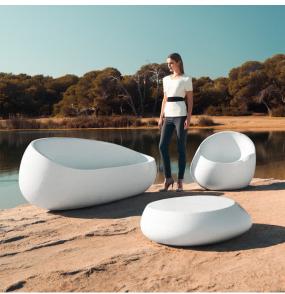

# Stone coffee table

by Stefano Giovannoni & Elisa Gargan

Stones <u>outdoor furniture</u> collection, designed by <u>Stefano Giovannoni</u>, convinces with its organic shapes. As its name suggests it appears to be found in nature itself, creating synergism between the natural and the artificial landscape. Stones can fit perfectly into any environment, transmitting its own particular elegance, thanks to its material, as well as its original shape.

# **Ambients**