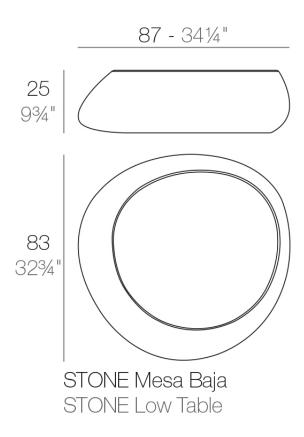

#### Description

Made of polyethylene resin by rotational moulding.100% Recyclable. Item suitable for indoor and outdoor use. Available in different finishes.

Weight: 7 Kg