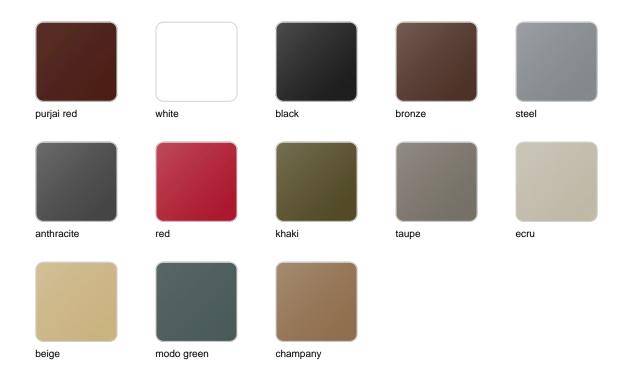

#### BASIC Ref. 55007

Matt Polyethylene

LACQUERED Ref. 55007F

Lacquered Polyethylene