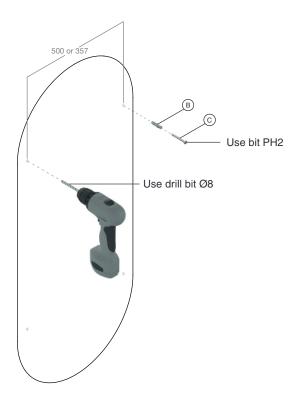

# PRODUCT DETAILS, TECHNICAL DETAILS AND FITTING INSTRUCTIONS

ITEM NUMBERS: U4146-B, U4146-W, U4146-BMG & U4146-BOC

MATERIAL: ALUMINIUM

DESIGNED BY BØNNELYCKE MDD

- Use two B wall plugs (Ø8x40) and C screws (Ø5x40) for the top holes of the mirror.
- Mount the (A) mirror on the (C) screws (Ø5x40) as illustrated.

## **MOUNTING: VERTICALLY**

Use two (B) wall plugs (Ø8x40) and (C) screws (Ø5x40) for the top holes of the mirror.

Mount the (a) mirror on the (c) screws (Ø5x40) as illustrated.