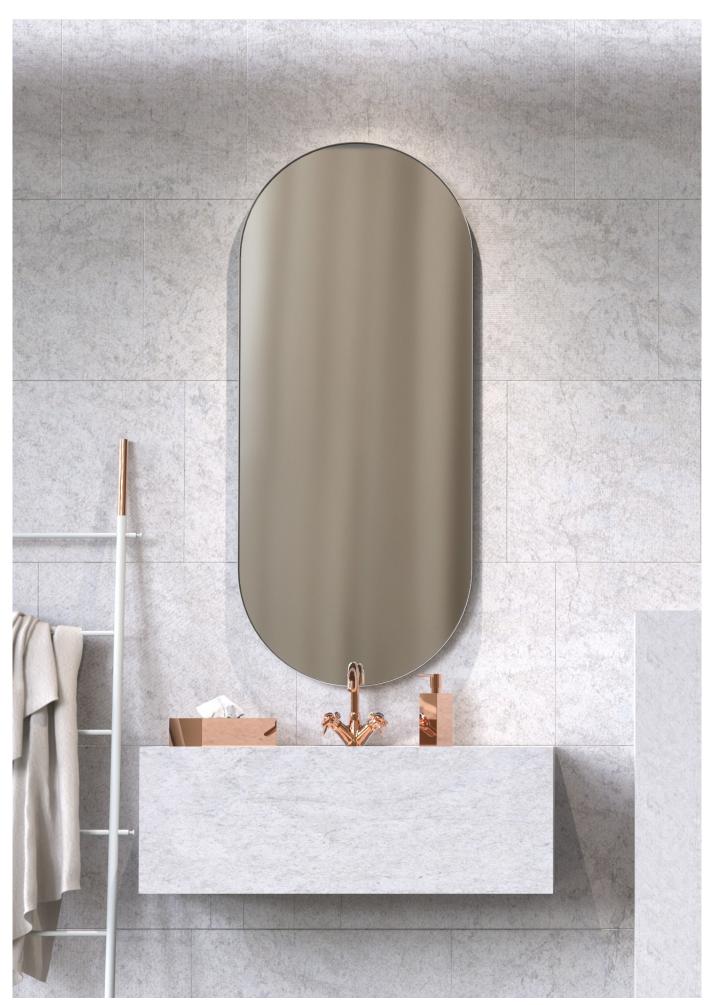

# MIRROR 4146

# PRODUCT DETAILS, TECHNICAL DETAILS AND FITTING INSTRUCTIONS

ITEM NUMBERS: U4146-B, U4146-W, U4146-BMG & U4146-BOC

MATERIAL: ALUMINIUM

DESIGNED BY BØNNELYCKE MDD

- Use two B wall plugs (Ø8x40) and C screws (Ø5x40) for the top holes of the mirror.
- Mount the (A) mirror on the (C) screws (Ø5x40) as illustrated.

## **MOUNTING: VERTICALLY**

Use two (B) wall plugs (Ø8x40) and (C) screws (Ø5x40) for the top holes of the mirror.

Mount the (a) mirror on the (c) screws (Ø5x40) as illustrated.