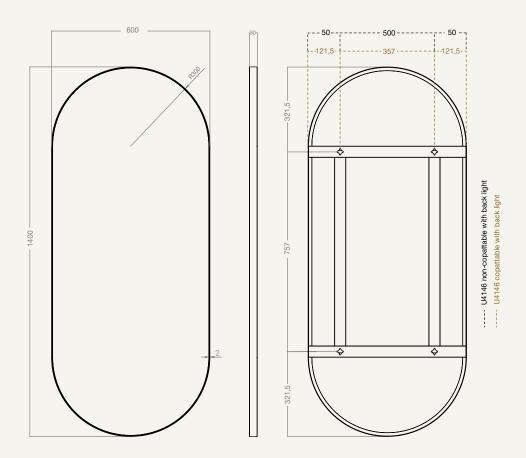

# MIRROR 4146

# PRODUCT DETAILS, TECHNICAL DETAILS AND FITTING INSTRUCTIONS

ITEM NUMBERS: U4146-B, U4146-W, U4146-BMG & U4146-BOC

MATERIAL: ALUMINIUM

DESIGNED BY BØNNELYCKE MDD

- Use two B wall plugs (Ø8x40) and C screws (Ø5x40) for the top holes of the mirror.
- Mount the (A) mirror on the (C) screws (Ø5x40) as illustrated.