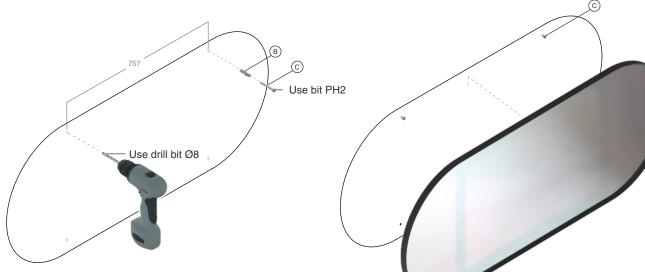

# PRODUCT DETAILS, TECHNICAL DETAILS AND FITTING INSTRUCTIONS

ITEM NUMBERS: U4146-B, U4146-W, U4146-BMG & U4146-BOC

MATERIAL: ALUMINIUM

DESIGNED BY BØNNELYCKE MDD

- Use two B wall plugs (Ø8x40) and C screws (Ø5x40) for the top holes of the mirror.
- Mount the (A) mirror on the (C) screws (Ø5x40) as illustrated.

## **MOUNTING: VERTICALLY**

Use two (B) wall plugs (Ø8x40) and (C) screws (Ø5x40) for the top holes of the mirror.

Mount the (a) mirror on the (c) screws (Ø5x40) as illustrated.