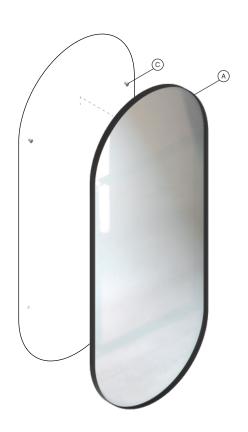

# PRODUCT DETAILS, TECHNICAL DETAILS AND FITTING INSTRUCTIONS

ITEM NUMBERS: U4146-B, U4146-W, U4146-BMG & U4146-BOC

MATERIAL: ALUMINIUM

DESIGNED BY BØNNELYCKE MDD

- Use two B wall plugs (Ø8x40) and C screws (Ø5x40) for the top holes of the mirror.
- Mount the (A) mirror on the (C) screws (Ø5x40) as illustrated.

## **MOUNTING: VERTICALLY**

Use two (B) wall plugs (Ø8x40) and (C) screws (Ø5x40) for the top holes of the mirror.

Mount the (a) mirror on the (c) screws (Ø5x40) as illustrated.