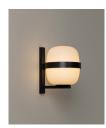

Designed in the same year as the Cesta lamps, Wally Cestita is an iconic wall lamp that shares the same opal globe shape and formal elegance. The structure, available in matt white or dark bronze finishes, is fixed to the wall via a metal arm and ring that wrap around and support the glass shade.

The Wally wall lamp adds a distinguishing touch to any setting. It provides a diffuse and soft illumination for both indoor and outdoor spaces.