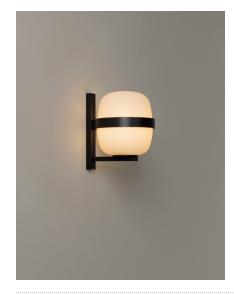

Designed in the same year as the Cesta lamps, Wally Cestita is an iconic wall lamp that shares the same opal globe shape and formal elegance. The structure, available in matt white or dark bronze finishes, is fixed to the wall via a metal arm and ring that wrap around and support the glass shade.

The Wally wall lamp adds a distinguishing touch to any setting. It provides a diffuse and soft illumination for both indoor and outdoor spaces.

#### **General description:**

Metallic structure finished in black or matte white. White opal glass lampshade. Suitable for Outlet Box (UL market).