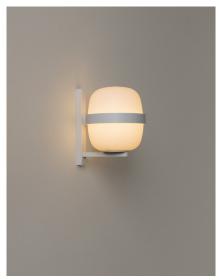

Designed in the same year as the Cesta lamps, Wally Cestita is an iconic wall lamp that shares the same opal globe shape and formal elegance. The structure, available in matt white or dark bronze finishes, is fixed to the wall via a metal arm and ring that wrap around and support the glass shade.

The Wally wall lamp adds a distinguishing touch to any setting. It provides a diffuse and soft illumination for both indoor and outdoor spaces.

#### **General description:**

Metallic structure finished in black or matte white. White opal glass lampshade. Suitable for Outlet Box (UL market).