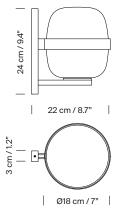

Designed in the same year as the Cesta lamps, Wally Cestita is an iconic wall lamp that shares the same opal globe shape and formal elegance. The structure, available in matt white or dark bronze finishes, is fixed to the wall via a metal arm and ring that wrap around and support the glass shade.

The Wally wall lamp adds a distinguishing touch to any setting. It provides a diffuse and soft illumination for both indoor and outdoor spaces.

## Approximate weight (unpacked):

1,5 Kg / 3.3 lb