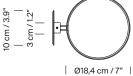

Designed in the same year as the Cesta lamps, Wally Cestita is an iconic wall lamp that shares the same opal globe shape and formal elegance. The structure, available in matt white or dark bronze finishes, is fixed to the wall via a metal arm and ring that wrap around and support the glass shade.

## **Technical information:**

Light source included (CE market): LED bulb:  $4,5 \text{ W} / 470 \text{ Im} / 2700 \text{ K} / A^{++}$  (subject to updates in LED technology). E27 - E26 / Max. hgt. 105 mm / 4.1" / Max. power 40 W