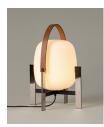

Strolling through Barcelona in the 1960s, designer Miguel Milá found an abandoned opal globe in front of a glass factory. He picked it up, and over the years, it became the heart of this large family. As its name suggests, Cesta (Spanish for "basket"), was designed to hold this fragile piece.

Designed in the same year as the Cesta lamps, Wally Cestita is an iconic wall lamp that shares the same opal globe shape and formal elegance. The structure, available in matt white or dark bronze finishes, is fixed to the wall via a metal arm and ring that wrap around and support the glass shade.