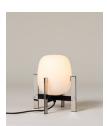

Strolling through Barcelona in the 1960s, designer Miguel Milá found an abandoned opal globe in front of a glass factory. He picked it up, and over the years, it became the heart of this large family. As its name suggests, Cesta (Spanish for "basket"), was designed to hold this fragile piece.

Designed in the same year as the Cesta lamps, Wally Cestita is an iconic wall lamp that shares the same opal globe shape and formal elegance. The structure, available in matt white or dark bronze finishes, is fixed to the wall via a metal arm and ring that wrap around and support the glass shade.