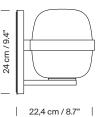

Designed in the same year as the Cesta lamps, Wally Cestita is an iconic wall lamp that shares the same opal globe shape and formal elegance. The structure, available in matt white or dark bronze finishes, is fixed to the wall via a metal arm and ring that wrap around and support the glass shade.

The Wally wall lamp adds a distinguishing touch to any setting. It provides a diffuse and soft illumination for both indoor and outdoor spaces.

## Approximate weight (unpacked):

1,5 Kg / 3.3 lb