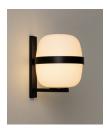

Designed in the same year as the Cesta lamps, Wally Cestita is an iconic wall lamp that shares the same opal globe shape and formal elegance. The structure, available in matt white or dark bronze finishes, is fixed to the wall via a metal arm and ring that wrap around and support the glass shade.

The Wally wall lamp adds a distinguishing touch to any setting. It provides a diffuse and soft illumination for both indoor and outdoor spaces.