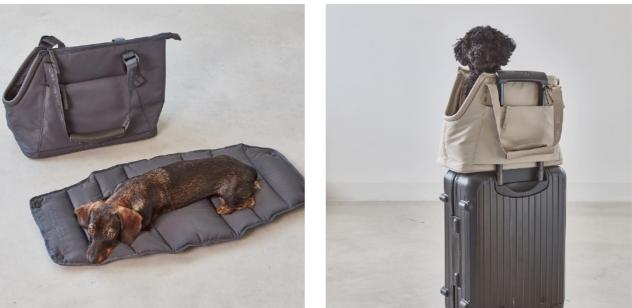

The inside of the bag provides a soft padded mattress, which can be removed for washing or for small breaks and is perfect as travel bed. As an all-rounder for humans and pets, Sporta offers a clever layout with compartments and pockets for all sorts of everyday items. Adjustable shoulder straps ensure optimal carrying comfort, while the trolley clip-on function makes the dog carrier a perfect companion when traveling. The sewn-in inner strap with carabiner keeps your dog securely in place..

#### Sizes, Dimensions & RRP:

S: 40 x 22 x 32 cm (L x B x H), RRP: 199,- Euro SM: 45 x 25 x 36 cm (L x B x H), RRP: 249,- Euro