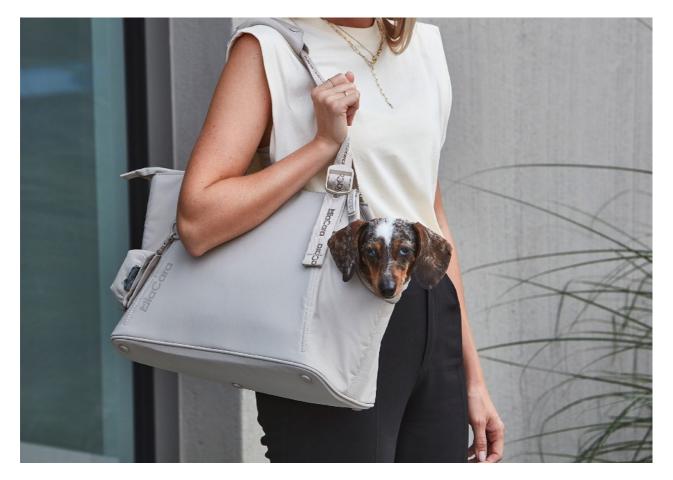

## **Description:**

Designed so that even the smallest dogs can be safe and comfortable on the go, the Sporta dog carrier impresses with many smart details that make the bag not only unique, but also comfortable for dog and owner.

The inside of the bag provides a soft padded mattress, which can be removed for washing or for small breaks and is perfect as travel bed. As an all-rounder for humans and pets, Sporta offers a clever layout with compartments and pockets for all sorts of everyday items. Adjustable shoulder straps ensure optimal carrying comfort, while the trolley clip-on function makes the dog carrier a perfect companion when traveling. The sewn-in inner strap with carabiner keeps your dog securely in place..

The trendy trapezoid shape of the bag convinces with minimalist lines and a timeless look. Coordinated details, such as the monochrome nylon webbing strap with MiaCara logo print and the matte D-ring round off the clean design. Combine the dog carrier with the Sacchetto poop bag dispenser in matching color to be prepared for all situations