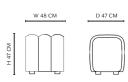

sion, Ultra, COL
CAT 3: Fiord, Hallingdal, Savanna, Zero\*,
Steelcut Trio, Moss, Safire, Envy

CAT 4: Baru

CAT 5: Dunes, Spectrum, Terra

COM/COL Availale on request.

 $^{\star}$  Requires Crib 5 treatment in order to be UK compliant, this may incur an additional charge

### CARE

Follow care instruction on norr11.com/professionals

## WARRANTY

2 years

## WEIGHT

Net Weight: 7,0 kg Gross Weight: 9,0 kg

# PACKAGING DIMENSIONS

W 48cm / D 48 cm / H 48 cm



Studio is defined by its bold fluted upholstery characteristics inspired by late 70s sofa styles, refined in a contemporary way - giving the series a unique identity. The pouf is a new addition to the Studio Collection, ideal either as stand alone piece or in a sofa setting.



UPHOLSTERY

## DIMENSIONS

W 48 cm / D 47 cm / H 47 cm