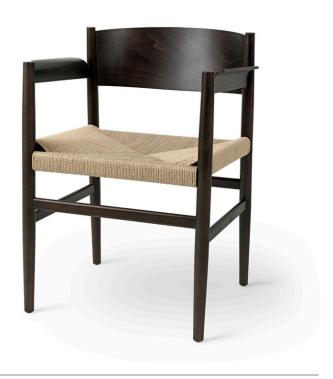

The chair is designed with careful attentions to detail making it a exceptionally comfortable and a long-lasting piece of furniture, shaped to fit the human body.

The wide armrest matches the backrest and creates a large surface to rest the arm, which increases comfort. The backrest is bent in an angle that provides a surprisingly comfortable sitting position. Nestor is available with a woven papercord seat or a webbed, which both is a reference to the old shaker tradition, while the resilient material makes the chair comfortable to sit in.