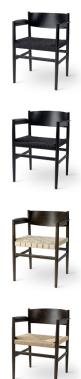

ORIGIN

| ITEM NO. | 08002 Black Beech/Black Linen             |
|----------|-------------------------------------------|
|          | 08004 Black Beech/Black Paper Cord        |
|          | 08101 Sirka Grey Beech/Natural Hemp       |
|          | 08103 Sirka Grey Beech/Natural Paper Cord |
| DESIGNER | Tom Stepp   DK                            |
| MATERIAL | FSC certified beech wood                  |
| FINISH   | Black or sirka grey stain                 |
| SEAT     | Paper cord; Natural or black              |
|          | Webbing; Natural hemp or black linen      |
|          |                                           |