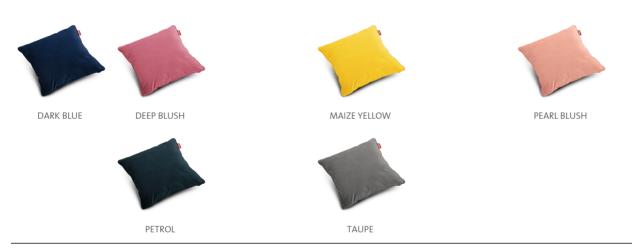

# fatboy.

# **SQUARE PILLOW VELVET**



# **AVAILABLE COLORS**



# **SQUARE PILLOW VELVET FACTS**

50 x 50 cm

### MATERIAL

Outer fabric: 100% polyester Inner fabric: non-woven polyester

# **FILLING**

Polypropolyne fiber

# COATING

EN1021 -1 (Cigarette)

### **DIMENSIONS PRODUCT**

50 x 50 cm

### **WEIGHT PRODUCT**

o.85 Kg

# **DIMENSIONS PACKAGING**

50 x 50 x 4 cm

# WEIGHT PRODUCT+ PACKAGING

1.4 Kg

## **CLEANING INSTRUCTIONS**

Use a wet cloth and gently cleanse patting it

# **WASHING INSTRUCTIONS**

Outerbag hand wash only Wash inside out. Dry clean in any solvent except trichloroethylene. Do not tumble dry. You can iron the outerbag on the lowest heat

### **FEATURES**

- Super soft
- Pilling resistant
- Hugh Hefner approved

# **USER RECOMMENDATIONS**

Do not poke with sharp objects, this might cause the fabric to tear. Excess exposure