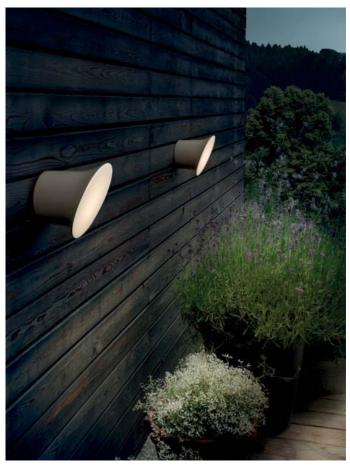

## **ÉCRAN IN&OUT**

design Inga Sempé, 2010

Type: Wall

Light source: LED 8W 3000K<sup>(\*)</sup> EEL: A

186 lm (delivered)

Product use: Indoor/Outdoor

Materials: Injection-moulded polycarbonate

Colors: Opal white, sand

Description: Écran In & Out is an indoor/outdoor wall lamp with a diffuser

that expands from the base to form a screen. Made in watertight IP65 polycarbonate to resist weathering, Écran In & Out has an LED light source for long-lasting performance.