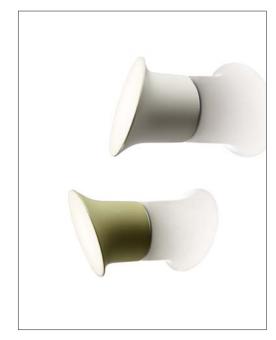

## **ÉCRAN IN&OUT**

design Inga Sempé, 2010

Type: Wall

Light source: LED 8W 3000K<sup>(\*)</sup> EEL: A

186 lm (delivered)

Product use: Indoor/Outdoor

Materials: Injection-moulded polycarbonate

Colors: Opal white, sand

Description: Écran In & Out is an indoor/outdoor wall lamp with a diffuser

that expands from the base to form a screen. Made in watertight IP65 polycarbonate to resist weathering, Écran In & Out has an LED light source for long-lasting performance.

Certifications: IP65

Insulation class:

□ ♥C€

Reference code: Structure

1D670PN10002 opal white 1D670PN10034 sand

(1) The LED lamps cannot be changed in the luminaire Power consumption by device