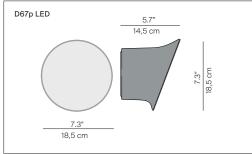

## **ÉCRAN IN&OUT**

design Inga Sempé, 2010

Type: Wall

Light source: LED 8W 3000K<sup>(\*)</sup> EEL: A

186 lm (delivered)

Product use: Indoor/Outdoor

Materials: Injection-moulded polycarbonate

Colors: Opal white, sand