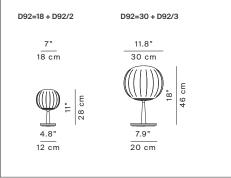

tactile sensations.

Insulation class:

Reference code: Structure D92V14 1D920V140000 opal (complete version)

D92=18 1D920=180002 painted matt white

D92=18 1D920=180099 ash wood D92V18 1D920V180000 painted m

D92V18 1D920V180000 painted matt white

D92=30 1D920=300002 painted matt white

D92=30 1D920=300099 ash wood

D92V30 1D920V300000 painted matt white

Diffuser

D92/2 1D920/200002 opal (Ø 18 cm) D92/3 1D920/300002 opal (Ø 30 cm)

| D92V14   | D92V18      | D92V30 |
|----------|-------------|--------|
| complete | +           | +      |
| version  | D92/2       | D92/3  |
| 5.5"     | 7 <u>"</u>  | 11.8"  |
| 14 cm    | 18 cm       | 30 cm  |
| . 5.1"   | 6.3" "16 cm |        |