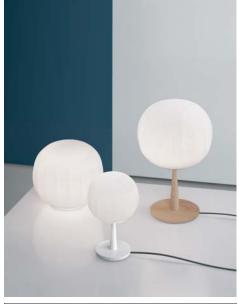

## LITA

Design Diego Sferrazza, 2018

LUCE PLAN

Type: Table

Lamps: LED G9 dimmable EEL: A++ / A+ / A
LED E27 dimmable EEL: A++ / A+ / A

Product use: Indoor

Materials: Solid ash wood or painted aluminium, blown glass diffuser

Colors: Structure: painted matt white or ash wood

Diffuser: satin opal

Description: The diffuser in opaline blown glass – whose surface is

scanned by the repetition of slight vertical cusps that vanish at the extremities – is combined with a wooden or aluminium structure, making Lita a product with a forceful material character. A timeless and evocative object that combines the crafts tradition with technical research, seductive in its way of matching visual and