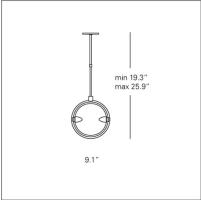

**DESIGNER: Metis** 

PRODUCTION YEAR: 1992

Hanging lamp. Chrome-plated (CR), aluminium grey-painted (G) or brushed nickel-plated (NS) metal frame. Pressed, etched and tempered glass diffusers. Anodized aluminium reflector. The lamp comes with a spacer box.