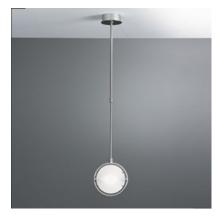

**DESIGNER: Metis** 

PRODUCTION YEAR: 1992

Hanging lamp. Chrome-plated (CR), aluminium grey-painted (G) or brushed nickel-plated (NS) metal frame. Pressed, etched and tempered glass diffusers. Anodized aluminium reflector. The lamp comes with a spacer box.