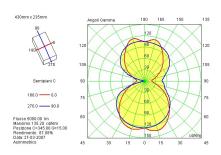

Light source: 1x300W T3/L Double Ended R7s - long (HA)

FontanaArte spa reserves the right to make changes on this document and on the products here described without any prior notice.

Copyright © 2008 FontanaArte spa. All rights reserved.