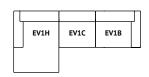

#### Configurations examples

D: 89cm / 35in

D: 150cm / 59in

Configuration A w: 220cm / 86.6in

D: 150cm / 59in

D: 150cm / 59in

D: 89cm / 35in

D: 89cm / 35in

Configuration E w: 309cm / 121.6in

Configuration B w: 220cm / 86.6in

Configuration F w: 309cm / 121.6in

Configuration C w: 220cm / 86.6in

Configuration G w: 220cm / 86.6in

Configuration D w: 309cm / 121.6in

Configuration H w: 220cm / 86.6in