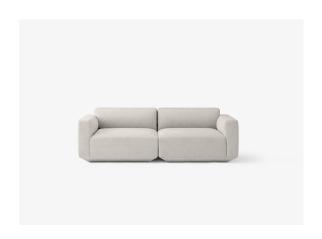

# BY EDWARD VAN VLIET 2018

Dutch designer Edward van Vliet draws on a myriad of influences to create pieces that create atmosphere. With Develius, one look at its elongated silhouette and it conjures up references to the chaise longue. Cluster the various sizes and shapes together as you like, in this modular sofa imbued with a luxurious sense of lounging.

"Designing Develius, I wanted the entire experience to be like lounging on cushions," says van Vliet. "To give people the chance to compose their own comfort zone, able to play with the various shapes and sizes of the modular pieces. The base was designed to hover over the floor to give it a lighter, almost floating effect."

There are as many as 16 different modular components that comprise Develius, varying in size and shape from rectangular to square. There's also pouf to place on either side or in a corner, which you can use as an informal side table. The option of loose cushions lets you decorate Develius as you like. Ideal for private residences, high-end hotels, restaurants or VIP settings, you can create a vast array of seating versions – from intimate to more open and inviting. Whether you choose a monotone palette of colours or a mix of tones and fabrics, the look is luxurious.