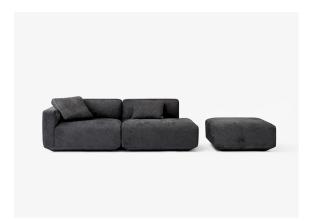

There are as many as 16 different modular components that comprise Develius, varying in size and shape from rectangular to square. There's also pouf to place on either side or in a corner, which you can use as an informal side table. The option of loose cushions lets you decorate Develius as you like. Ideal for private residences, high-end hotels, restaurants or VIP settings, you can create a vast array of seating versions – from intimate to more open and inviting. Whether you choose a monotone palette of colours or a mix of tones and fabrics, the look is luxurious.

Right open-ended w: 131cm / 51.6in

Left chaiselong w: 110cm / 43.3in

H: 35cm / 13.8in

Right chaiselong w: 110cm / 43.3in

Pillow Large w: 80cm / 31.5in EV6

H: 50cm / 19.7in Pillow Medium w: 50cm / 19.7in

EV7