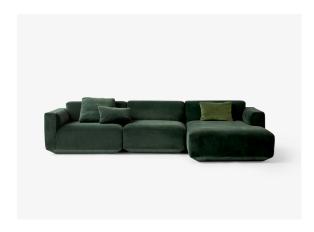

There are as many as 16 different modular components that comprise Develius, varying in size and shape from rectangular to square. There's also pouf to place on either side or in a corner, which you can use as an informal side table. The option of loose cushions lets you decorate Develius as you like. Ideal for private residences, high-end hotels, restaurants or VIP settings, you can create a vast array of seating versions – from intimate to more open and inviting. Whether you choose a monotone palette of colours or a mix of tones and fabrics, the look is luxurious.

Think of it as your chance to compose your own piece of paradise.

Product category Modular sofa

**Production Process** The frame is made from wood with no-zag springs in-

stalled in the seat. All surfaces are padded in HR foam