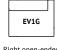

## **BY EDWARD VAN VLIET** 2018

EV1 Modules (cm/in) Seating Depth: 89cm/35in.

D: 89cm / 35in

EV1E

D: 89cm / 35in

D: 150cm / 59in

Pouf w: 89cm / 35in

Corner w: 89cm / 35in

Left open-ended w: 110cm / 43.3in

Right open-ended w: 110cm / 43.3in

Left chaiselong w: 110cm / 43.3in

Right chaiselong w: 110cm / 43.3in

EV2 Modules (cm/in) Seating Depth: 110cm/43.3in.

Left armrest w: 131cm / 51.6in