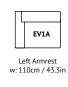

Left open-ended w: 110cm / 43.3in

Right open-ended w: 110cm / 43.3in

Left chaiselong w: 110cm / 43.3in

Right chaiselong w: 110cm / 43.3in

EV2 Modules (cm/in) Seating Depth: 110cm/43.3in.

Left armrest w: 131cm / 51.6in