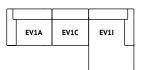

#### Configurations examples

D: 89cm / 35in

D: 150cm / 59in

Configuration A w: 220cm / 86.6in

D: 150cm / 59in

D: 150cm / 59in

D: 89cm / 35in

D: 89cm / 35in

Configuration E w: 309cm / 121.6in

Configuration B w: 220cm / 86.6in

Configuration F w: 309cm / 121.6in

Configuration C w: 220cm / 86.6in

Configuration G w: 220cm / 86.6in

Configuration D w: 309cm / 121.6in

Configuration H w: 220cm / 86.6in