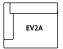

Right armrest w: 131cm / 51.6in

D:110cm/43.3in

Center w: 110cm / 43.3in

EV2C

Corner w: 110cm / 43.3in

D:110cm/43.3in

Pouf w: 110cm / 43.3in

Left open-ended w: 131cm / 51.6in