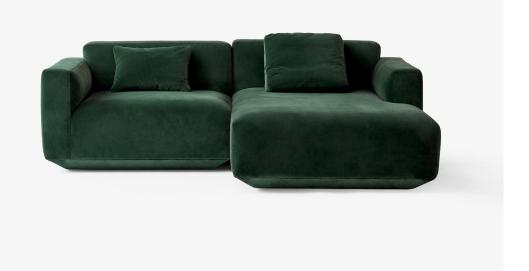

# BY EDWARD VAN VLIET 2018

Dutch designer Edward van Vliet draws on a myriad of influences to create pieces that create atmosphere. With Develius, one look at its elongated silhouette and it conjures up references to the chaise longue. Cluster the various sizes and shapes together as you like, in this modular sofa imbued with a luxurious sense of lounging.

"Designing Develius, I wanted the entire experience to be like lounging on cushions," says van Vliet. "To give people the chance to compose their own comfort zone, able to play with the various shapes and sizes of the modular pieces. The base was designed to hover over the floor to give it a lighter, almost floating effect."

There are as many as 16 different modular components that comprise Develius, varying in size and shape from rectangular to square. There's also pouf to place on either side or in a corner, which you can use as an informal side table. The option of loose cushions lets you decorate Develius as you like. Ideal for private residences, high-end hotels, restaurants or VIP settings, you can create a vast array of seating versions – from intimate to more open and inviting. Whether you choose a monotone palette of colours or a mix of tones and fabrics, the look is luxurious.