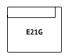

## **BY EDWARD VAN VLIET** 2018

EV1 Modules (cm/in) Seating Depth: 89cm/35in.

D: 89cm / 35in

EV1E

D: 89cm / 35in

D: 150cm / 59in

Pouf w: 89cm / 35in

Corner w: 89cm / 35in

Left open-ended w: 110cm / 43.3in

Right open-ended w: 110cm / 43.3in

Left chaiselong w: 110cm / 43.3in

Right chaiselong w: 110cm / 43.3in

EV2 Modules (cm/in) Seating Depth: 110cm/43.3in.

Left armrest w: 131cm / 51.6in