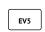

Right open-ended w: 131cm / 51.6in

Left chaiselong w: 110cm / 43.3in

H: 35cm / 13.8in

Right chaiselong w: 110cm / 43.3in

Pillow Large w: 80cm / 31.5in EV6

H: 50cm / 19.7in Pillow Medium w: 50cm / 19.7in

EV7

### VERSION

EV7

EV6

EV5