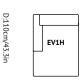

## **BY EDWARD VAN VLIET** 2018

EV1 Modules (cm/in) Seating Depth: 89cm/35in.

D: 89cm / 35in

EV1E

D: 89cm / 35in

D: 150cm / 59in

Pouf w: 89cm / 35in

Corner w: 89cm / 35in

Left open-ended w: 110cm / 43.3in

Right open-ended w: 110cm / 43.3in

Left chaiselong w: 110cm / 43.3in

Right chaiselong w: 110cm / 43.3in

EV2 Modules (cm/in) Seating Depth: 110cm/43.3in.

Left armrest w: 131cm / 51.6in

Right armrest w: 131cm / 51.6in

D:110cm/43.3in

Center w: 110cm / 43.3in

EV2C

Corner w: 110cm / 43.3in

D:110cm/43.3in

Pouf w: 110cm / 43.3in

Left open-ended w: 131cm / 51.6in