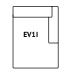

## **BY EDWARD VAN VLIET** 2018

EV1 Modules (cm/in) Seating Depth: 89cm/35in.

D: 89cm / 35in

EV1E

D: 89cm / 35in

D: 150cm / 59in

Pouf w: 89cm / 35in

Corner w: 89cm / 35in