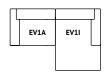

#### Configurations examples

D: 89cm / 35in

D: 150cm / 59in

Configuration A w: 220cm / 86.6in

D: 150cm / 59in

D: 150cm / 59in

D: 89cm / 35in

D: 89cm / 35in

Configuration E w: 309cm / 121.6in

Configuration B w: 220cm / 86.6in

Configuration F w: 309cm / 121.6in

Configuration C w: 220cm / 86.6in

Configuration G w: 220cm / 86.6in

Configuration D w: 309cm / 121.6in

Configuration H w: 220cm / 86.6in