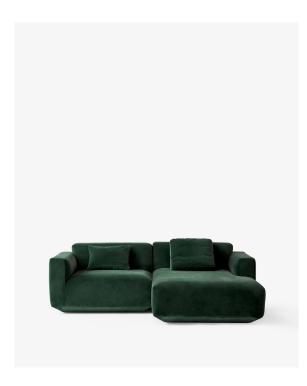

# BY EDWARD VAN VLIET 2018

Dutch designer Edward van Vliet draws on a myriad of influences to create pieces that create atmosphere. With Develius, one look at its elongated silhouette and it conjures up references to the chaise longue. Cluster the various sizes and shapes together as you like, in this modular sofa imbued with a luxurious sense of lounging.

There are as many as 16 different modular components that comprise Develius, varying in size and shape from rectangular to square. There's also pouf to place on either side or in a corner, which you can use as an informal side table. The option of loose cushions lets you decorate Develius as you like. Ideal for private residences, high-end hotels, restaurants or VIP settings, you can create a vast array of seating versions – from intimate to more open and inviting. Whether you choose a monotone palette of colours or a mix of tones and fabrics, the look is luxurious.