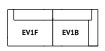

#### Configurations examples

D: 89cm / 35in

D: 150cm / 59in

Configuration A w: 220cm / 86.6in

D: 150cm / 59in

D: 150cm / 59in

D: 89cm / 35in

D: 89cm / 35in

Configuration E w: 309cm / 121.6in

Configuration B w: 220cm / 86.6in

Configuration F w: 309cm / 121.6in

Configuration C w: 220cm / 86.6in

Configuration G w: 220cm / 86.6in

Configuration D w: 309cm / 121.6in