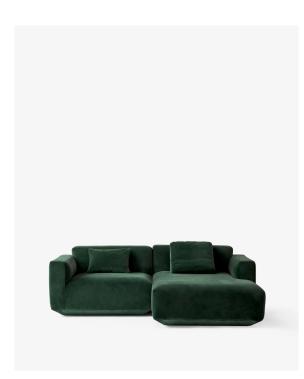

# BY EDWARD VAN VLIET 2018

Dutch designer Edward van Vliet draws on a myriad of influences to create pieces that create atmosphere. With Develius, one look at its elongated silhouette and it conjures up references to the chaise longue. Cluster the various sizes and shapes together as you like, in this modular sofa imbued with a luxurious sense of lounging.

There are as many as 16 different modular components that comprise Develius, varying in size and shape from rectangular to square. There's also pouf to place on either side or in a corner, which you can use as an informal side table. The option of loose cushions lets you decorate Develius as you like. Ideal for private residences, high-end hotels, restaurants or VIP settings, you can create a vast array of seating versions – from intimate to more open and inviting. Whether you choose a monotone palette of colours or a mix of tones and fabrics, the look is luxurious.