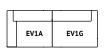

#### Configurations examples

D: 89cm / 35in

D: 150cm / 59in

Configuration A w: 220cm / 86.6in

D: 150cm / 59in

D: 150cm / 59in

D: 89cm / 35in

D: 89cm / 35in

Configuration E w: 309cm / 121.6in

Configuration B w: 220cm / 86.6in

Configuration F w: 309cm / 121.6in

Configuration C w: 220cm / 86.6in

Configuration G w: 220cm / 86.6in

Configuration D w: 309cm / 121.6in