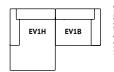

#### Configurations examples

D: 89cm / 35in

D: 150cm / 59in

Configuration A w: 220cm / 86.6in

D: 150cm / 59in

D: 150cm / 59in

D: 89cm / 35in

D: 89cm / 35in

Configuration E w: 309cm / 121.6in

Configuration B w: 220cm / 86.6in

Configuration F w: 309cm / 121.6in

Configuration C w: 220cm / 86.6in

Configuration G w: 220cm / 86.6in

Configuration D w: 309cm / 121.6in