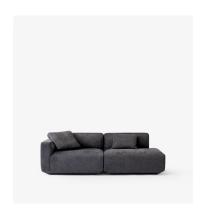

# BY EDWARD VAN VLIET 2018

Dutch designer Edward van Vliet draws on a myriad of influences to create pieces that create atmosphere. With Develius, one look at its elongated silhouette and it conjures up references to the chaise longue. Cluster the various sizes and shapes together as you like, in this modular sofa imbued with a luxurious sense of lounging.

"Designing Develius, I wanted the entire experience to be like lounging on cushions," says van Vliet. "To give people the chance to compose their own comfort zone, able to play with the various shapes and sizes of the modular pieces. The base was designed to hover over the floor to give it a lighter, almost floating effect."

There are as many as 16 different modular components that comprise Develius, varying in size and shape from rectangular to square. There's also pouf to place on either side or in a corner, which you can use as an informal side table. The option of loose cushions lets you decorate Develius as you like. Ideal for private residences, high-end hotels, restaurants or VIP settings, you can create a vast array of seating versions – from intimate to more open and inviting. Whether you choose a monotone palette of colours or a mix of tones and fabrics, the look is luxurious.

Think of it as your chance to compose your own piece of paradise.

Product category Modular sofa

**Production Process** The frame is made from wood with no-zag springs in-

stalled in the seat. All surfaces are padded in HR foam