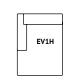

Left open-ended w: 110cm / 43.3in

Right open-ended w: 110cm / 43.3in

Left chaiselong w: 110cm / 43.3in

Right chaiselong w: 110cm / 43.3in

EV2 Modules (cm/in) Seating Depth: 110cm/43.3in.

Left armrest w: 131cm / 51.6in