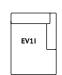

## **BY EDWARD VAN VLIET** 2018

EV1 Modules (cm/in) Seating Depth: 89cm/35in.

D: 89cm / 35in

EV1E

D: 89cm / 35in

D: 150cm / 59in

Pouf w: 89cm / 35in

Corner w: 89cm / 35in

Left open-ended w: 110cm / 43.3in

Right open-ended w: 110cm / 43.3in

Left chaiselong w: 110cm / 43.3in

Right chaiselong w: 110cm / 43.3in

EV2 Modules (cm/in) Seating Depth: 110cm/43.3in.

Left armrest w: 131cm / 51.6in

Right armrest w: 131cm / 51.6in

D:110cm/43.3in

Center w: 110cm / 43.3in

EV2C

Corner w: 110cm / 43.3in

D:110cm/43.3in

Pouf w: 110cm / 43.3in

Left open-ended w: 131cm / 51.6in