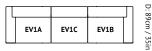

#### Configurations examples

D: 89cm / 35in

D: 150cm / 59in

Configuration A w: 220cm / 86.6in

D: 150cm / 59in

D: 150cm / 59in

D: 89cm / 35in

D: 89cm / 35in

Configuration E w: 309cm / 121.6in

Configuration B w: 220cm / 86.6in

Configuration F w: 309cm / 121.6in

Configuration C w: 220cm / 86.6in

Configuration G w: 220cm / 86.6in

Configuration D w: 309cm / 121.6in