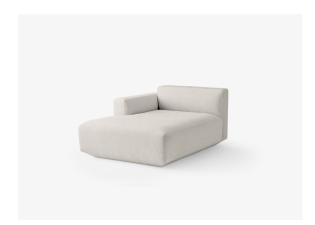

There are as many as 16 different modular components that comprise Develius, varying in size and shape from rectangular to square. There's also pouf to place on either side or in a corner, which you can use as an informal side table. The option of loose cushions lets you decorate Develius as you like. Ideal for private residences, high-end hotels, restaurants or VIP settings, you can create a vast array of seating versions – from intimate to more open and inviting. Whether you choose a monotone palette of colours or a mix of tones and fabrics, the look is luxurious.

Left open-ended w: 110cm / 43.3in

Right open-ended w: 110cm / 43.3in

Left chaiselong w: 110cm / 43.3in

Right chaiselong w: 110cm / 43.3in

EV2 Modules (cm/in) Seating Depth: 110cm/43.3in.

Left armrest w: 131cm / 51.6in