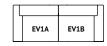

#### Configurations examples

D: 89cm / 35in

D: 150cm / 59in

Configuration A w: 220cm / 86.6in

D: 150cm / 59in

D: 150cm / 59in

D: 89cm / 35in

D: 89cm / 35in

Configuration E w: 309cm / 121.6in

Configuration B w: 220cm / 86.6in

Configuration F w: 309cm / 121.6in

Configuration C w: 220cm / 86.6in

Configuration G w: 220cm / 86.6in

Configuration D w: 309cm / 121.6in

Configuration H w: 220cm / 86.6in