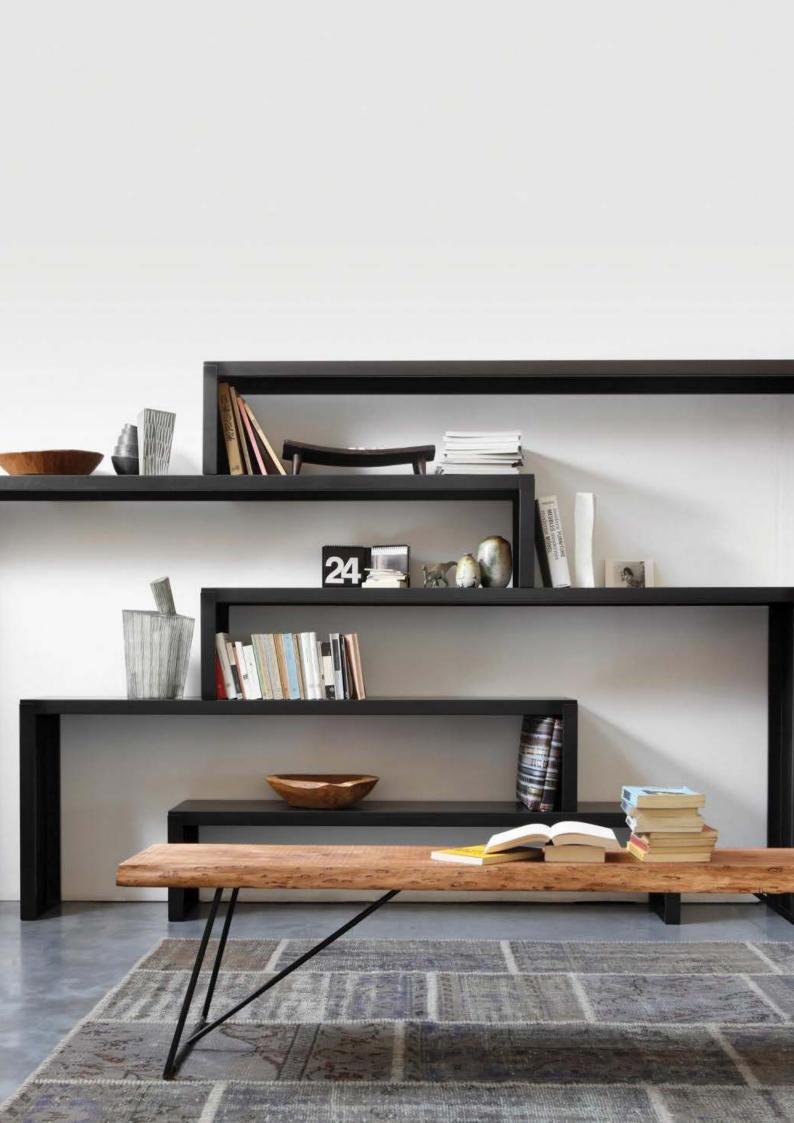

## **BABILONIA**

Design: Maurizio Peregalli

Frame: Phosphatized sheet steel / Semiopaque white

**BABILONIA** - Dimensions: 3 consoles: 126 x 33 x H 40cm / 131 x 33 x H 78cm / 136 x 33 x H 117cm

**BABILONIA XL** - Dimensions: 3 + 2 consoles: 170 x 33 x H 37 cm / 185 x 33 x H 74 cm / 200 x 33 x H 111 cm / 215 x 33 x H 148 cm / 230 x 33 x H 185 cm