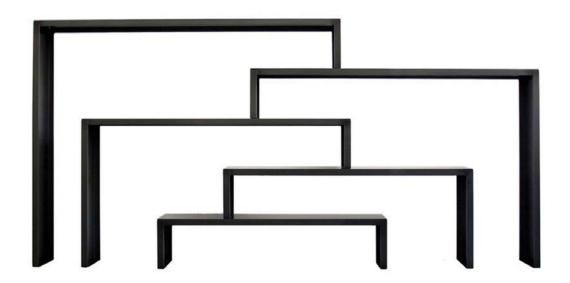

## **BABILONIA**

Design: Maurizio Peregalli

Frame: Phosphatized sheet steel / Semiopaque white

**BABILONIA** - Dimensions: 3 consoles: 126 x 33 x H 40cm / 131 x 33 x H 78cm / 136 x 33 x H 117cm

**BABILONIA XL** - Dimensions: 3 + 2 consoles: 170 x 33 x H 37 cm / 185 x 33 x H 74 cm / 200 x 33 x H 111 cm / 215 x 33 x H 148 cm / 230 x 33 x H 185 cm