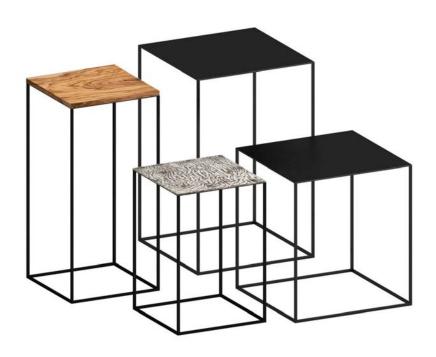

## **SLIM IRONY**

Design: Maurizio Peregalli

Silm Irony / Several sizes

Frame: Copper black / Semiopaque white

Top: Phosphatized sheet steel / Copper black / Embossed rust colour / Old solid wood

**Dimensions:** 31 x 31 x H 46 or 64cm / 41 x 41 x H 46 or 64cm / 124 x 41 H 46cm / 124 x 62 x H 34cm