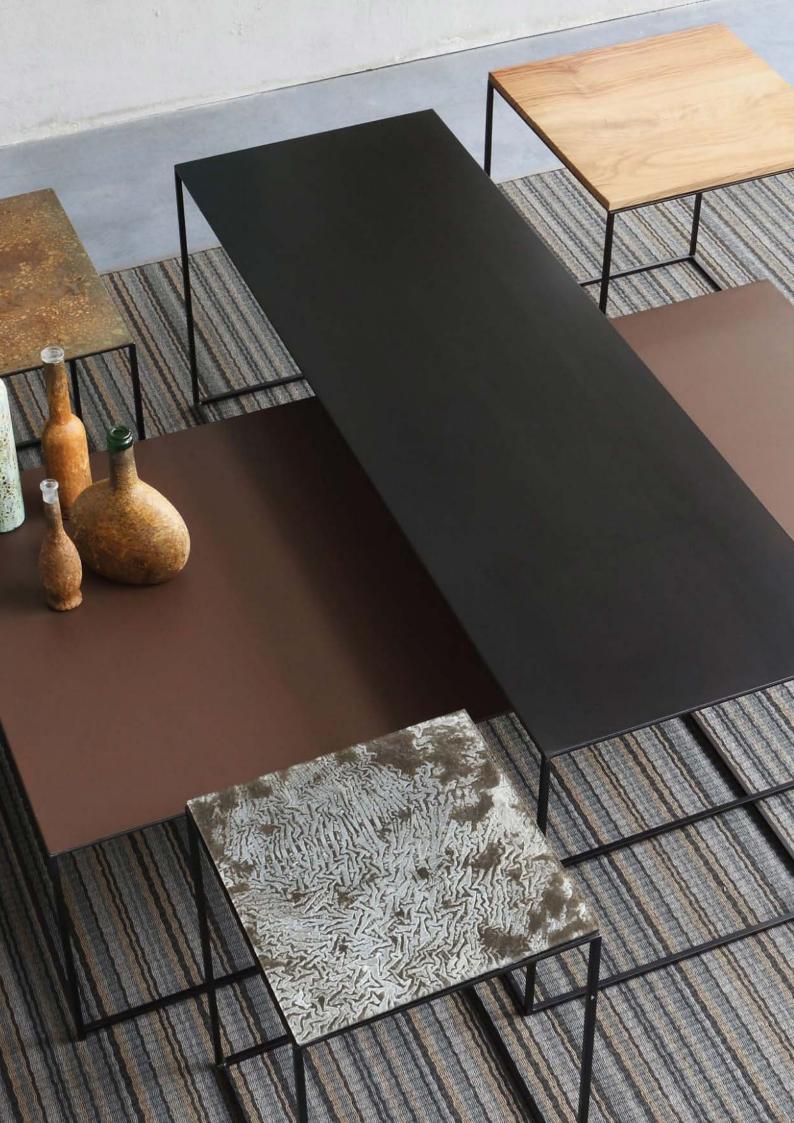

## **SLIM IRONY**

Design: Maurizio Peregalli

Silm Irony / Several sizes

Frame: Copper black / Semiopaque white

Top: Phosphatized sheet steel / Copper black / Embossed rust colour / Old solid wood

**Dimensions:** 31 x 31 x H 46 or 64cm / 41 x 41 x H 46 or 64cm / 124 x 41 H 46cm / 124 x 62 x H 34cm

## Frame Finishes

Copper black

Semiopaque White

**Top Finishes** 

Black Phosphatized

Copper black

Semiopaque White

Massive Wood

**Embossed** Rust