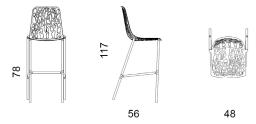

| FOREST - 6801                |                                                                                         |
|------------------------------|-----------------------------------------------------------------------------------------|
| Characteristics              | Stool with high backrest in painted aluminium with footrest in polished stainless steel |
| Design                       | Robby & Francesca Cantarutti                                                            |
| Dimension                    | cm 48 x 56 x 78/117 h                                                                   |
| Indoor                       | yes                                                                                     |
| Outdoor                      | yes                                                                                     |
| Structure                    | die-cast, extruded aluminium and stainless steel                                        |
| Colours of structure         | white, black, powder grey, metal grey, pearly gold, light blue, coral red, sage green   |
| Paint finishes               | polyurethane or polyester powders                                                       |
| Stackability                 | no                                                                                      |
| Feet                         | thermoplastic elastometer                                                               |
| Assembly screws              | stainless steel for antiunscrewing                                                      |
| Brutto weight                | 11,5 Kg                                                                                 |
| Package dimension and volume | cm 52 x 62 x 120 h - 0,372                                                              |
| Units per package            | 1 assembled unit                                                                        |
| Maintenance                  | as stated in the quality guarantee                                                      |
| Quality guarantee            | 2 years                                                                                 |
|                              |                                                                                         |