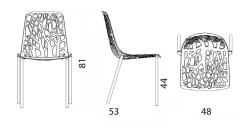

| FOREST - 6501                  |                                                                                          |
|--------------------------------|------------------------------------------------------------------------------------------|
| Characteristics                | Chair in painted aluminium                                                               |
| Design                         | Robby & Francesca Cantarutti                                                             |
| Dimension                      | cm 48 x 53 x 44/81 h                                                                     |
| Indoor                         | yes                                                                                      |
| Outdoor                        | yes                                                                                      |
| Structure                      | die-cast and extruded aluminium                                                          |
| Colours of structure           | white, black, powder grey, metallic grey, pearly gold, light blue, coral red, sage green |
| Paint finishes                 | polyurethane or polyester powders                                                        |
| Stackability                   | yes (8 units)                                                                            |
| Stackability elements          | polyethylene                                                                             |
| Feet                           | thermoplastic elastomers                                                                 |
| Assembly screws                | stainless steel for antiunscrewing                                                       |
| Brutto weight                  | 22,2 Kg                                                                                  |
| Packaging dimension and volume | cm 86 x 52 x 73 h - 0,327                                                                |
| Units per package              | 4 assembled units                                                                        |
| Maintenance                    | as stated in the quality guarantee                                                       |
| Quality guarantee              | 2 years                                                                                  |