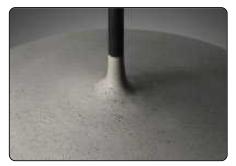

### Aplomb large, suspension design Lucidi e Pevere 2016

Aplomb Large is a new lamp made of concrete, but with a different shape and use from the original version. Apart from being larger in size, Aplomb Large is fitted with a built-in LED light source, placed into the body of the lamp, which casts a wide beam of light onto the surface underneath, unlike the original Aplomb version which instead stands out for its accent lighting. Aplomb is made by Italian experts through a craft-based process of concrete processing. The challenge at the heart of this project was to obtain slim thicknesses, light-weight shapes and a textured surface, still

#### Description

Suspension lamp with direct light. Cement diffuser, consisting off a special amalgam colored with pigments, produced by pouring the fluid mixture into a mould rose with galvanized metal bracket and batch-dyed ABS cover. Black electrical cable and canopy for the brown and grey version, white for the white version.