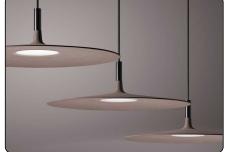

### Aplomb large, suspension design Lucidi e Pevere 2016

Aplomb Large is a new lamp made of concrete, but with a different shape and use from the original version. Apart from being larger in size, Aplomb Large is fitted with a built-in LED light source, placed into the body of the lamp, which casts a wide beam of light onto the surface underneath, unlike the original Aplomb version which instead stands out for its accent lighting. Aplomb is made by Italian experts through a craft-based process of concrete processing. The challenge at the heart of this project was to obtain slim thicknesses, light-weight shapes and a textured surface, still

pleasant to touch. It was all achieved thanks to thepainstakingcare and profound knowledge of the raw material, which allowed the creation ofa special mix, particularly fluid when poured into the cast. It is available in three colours - white, grey and brown - made with pigments added directly to the material blend, in order to answer different setting requirements. Aplomb Large can be placed over a table, a kitchen island or a counter, at home or in a public place, and it is perfect for use on its own or repeated in linear compositions.