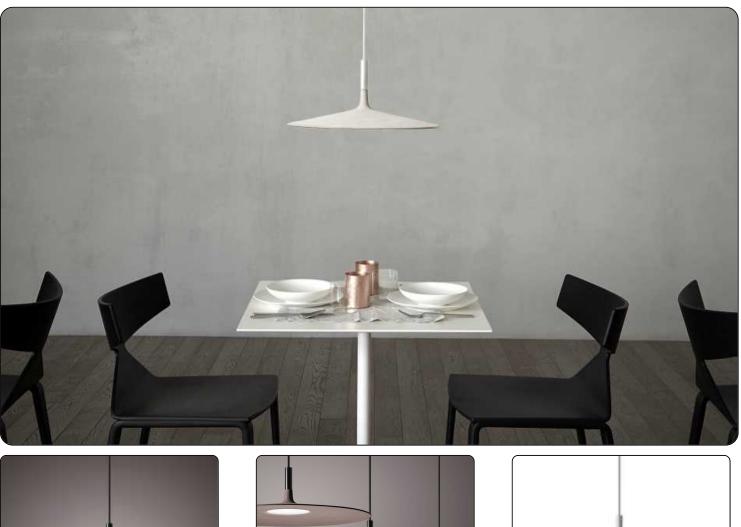

### Aplomb large, suspension design Lucidi e Pevere 2016

Aplomb Large is a new lamp made of concrete, but with a different shape and use from the original version. Apart from being larger in size, Aplomb Large is fitted with a built-in LED light source, placed into the body of the lamp, which casts a wide beam of light onto the surface underneath, unlike the original Aplomb version which instead stands out for its accent lighting. Aplomb is made by Italian experts through a craft-based process of concrete processing. The challenge at the heart of this project was to obtain slim thicknesses, light-weight shapes and a textured surface, still

pleasant to touch. It was all achieved thanks to thepainstakingcare and profound knowledge of the raw material, which allowed the creation ofa special mix, particularly fluid when poured into the cast. It is available in three colours - white, grey and brown - made with pigments added directly to the material blend, in order to answer different setting requirements. Aplomb Large can be placed over a table, a kitchen island or a counter, at home or in a public place, and it is perfect for use on its own or repeated in linear compositions.