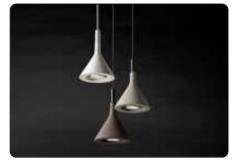

### Aplomb large, suspension design Lucidi e Pevere 2016

Aplomb Large is a new lamp made of concrete, but with a different shape and use from the original version. Apart from being larger in size, Aplomb Large is fitted with a built-in LED light source, placed into the body of the lamp, which casts a wide beam of light onto the surface underneath, unlike the original Aplomb version which instead stands out for its accent lighting. Aplomb is made by Italian experts through a craft-based process of concrete processing. The challenge at the heart of this project was to obtain slim thicknesses, light-weight shapes and a textured surface, still

pleasant to touch. It was all achieved thanks to thepainstakingcare and profound knowledge of the raw material, which allowed the creation ofa special mix, particularly fluid when poured into the cast. It is available in three colours - white, grey and brown - made with pigments added directly to the material blend, in order to answer different setting requirements. Aplomb Large can be placed over a table, a kitchen island or a counter, at home or in a public place, and it is perfect for use on its own or repeated in linear compositions.

Materials concrete, aluminium and polycarbonate

<u>Colors</u> white, concrete grey, brown <u>Brightness light</u> direct down light