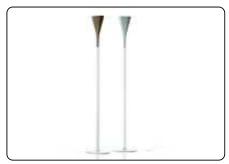

pleasant to touch. It was all achieved thanks to thepainstakingcare and profound knowledge of the raw material, which allowed the creation ofa special mix, particularly fluid when poured into the cast. It is available in three colours - white, grey and brown - made with pigments added directly to the material blend, in order to answer different setting requirements. Aplomb Large can be placed over a table, a kitchen island or a counter, at home or in a public place, and it is perfect for use on its own or repeated in linear compositions.

Materials concrete, aluminium and polycarbonate

<u>Colors</u> white, concrete grey, brown <u>Brightness light</u> direct down light