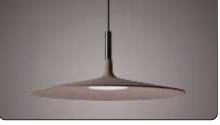

### Aplomb large, suspension design Lucidi e Pevere 2016

Aplomb Large is a new lamp made of concrete, but with a different shape and use from the original version. Apart from being larger in size, Aplomb Large is fitted with a built-in LED light source, placed into the body of the lamp, which casts a wide beam of light onto the surface underneath, unlike the original Aplomb version which instead stands out for its accent lighting. Aplomb is made by Italian experts through a craft-based process of concrete processing. The challenge at the heart of this project was to obtain slim thicknesses, light-weight shapes and a textured surface, still

pleasant to touch. It was all achieved thanks to thepainstakingcare and profound knowledge of the raw material, which allowed the creation ofa special mix, particularly fluid when poured into the cast. It is available in three colours - white, grey and brown - made with pigments added directly to the material blend, in order to answer different setting requirements. Aplomb Large can be placed over a table, a kitchen island or a counter, at home or in a public place, and it is perfect for use on its own or repeated in linear compositions.