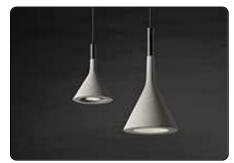

### Aplomb large, suspension design Lucidi e Pevere 2016

Aplomb Large is a new lamp made of concrete, but with a different shape and use from the original version. Apart from being larger in size, Aplomb Large is fitted with a built-in LED light source, placed into the body of the lamp, which casts a wide beam of light onto the surface underneath, unlike the original Aplomb version which instead stands out for its accent lighting. Aplomb is made by Italian experts through a craft-based process of concrete processing. The challenge at the heart of this project was to obtain slim thicknesses, light-weight shapes and a textured surface, still

pleasant to touch. It was all achieved thanks to thepainstakingcare and profound knowledge of the raw material, which allowed the creation ofa special mix, particularly fluid when poured into the cast. It is available in three colours - white, grey and brown - made with pigments added directly to the material blend, in order to answer different setting requirements. Aplomb Large can be placed over a table, a kitchen island or a counter, at home or in a public place, and it is perfect for use on its own or repeated in linear compositions.

Materials concrete, aluminium and polycarbonate

<u>Colors</u> white, concrete grey, brown <u>Brightness light</u> direct down light