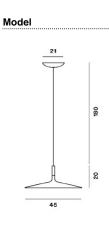

### Aplomb large, suspension design Lucidi e Pevere 2016

Aplomb Large is a new lamp made of concrete, but with a different shape and use from the original version. Apart from being larger in size, Aplomb Large is fitted with a built-in LED light source, placed into the body of the lamp, which casts a wide beam of light onto the surface underneath, unlike the original Aplomb version which instead stands out for its accent lighting. Aplomb is made by Italian experts through a craft-based process of concrete processing. The challenge at the heart of this project was to obtain slim thicknesses, light-weight shapes and a textured surface, still

pleasant to touch. It was all achieved thanks to thepainstakingcare and profound knowledge of the raw material, which allowed the creation ofa special mix, particularly fluid when poured into the cast. It is available in three colours - white, grey and brown - made with pigments added directly to the material blend, in order to answer different setting requirements. Aplomb Large can be placed over a table, a kitchen island or a counter, at home or in a public place, and it is perfect for use on its own or repeated in linear compositions.