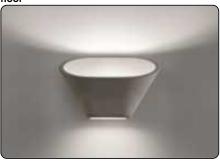

### Aplomb large, suspension design Lucidi e Pevere 2016

Aplomb Large is a new lamp made of concrete, but with a different shape and use from the original version. Apart from being larger in size, Aplomb Large is fitted with a built-in LED light source, placed into the body of the lamp, which casts a wide beam of light onto the surface underneath, unlike the original Aplomb version which instead stands out for its accent lighting. Aplomb is made by Italian experts through a craft-based process of concrete processing. The challenge at the heart of this project was to obtain slim thicknesses, light-weight shapes and a textured surface, still

pleasant to touch. It was all achieved thanks to thepainstakingcare and profound knowledge of the raw material, which allowed the creation ofa special mix, particularly fluid when poured into the cast. It is available in three colours - white, grey and brown - made with pigments added directly to the material blend, in order to answer different setting requirements. Aplomb Large can be placed over a table, a kitchen island or a counter, at home or in a public place, and it is perfect for use on its own or repeated in linear compositions.

#### Description

Suspension lamp with direct light. Cement diffuser, consisting off a special amalgam colored with pigments, produced by pouring the fluid mixture into a mould rose with galvanized metal bracket and batch-dyed ABS cover. Black electrical cable and canopy for the brown and grey version, white for the white version.

Materials concrete, aluminium and polycarbonate

<u>Colors</u> white, concrete grey, brown <u>Brightness light</u> direct down light