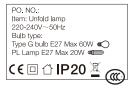

| PROCESS                      | The shade is pressed in vulcanised rubber under high temperature.<br>Diffuser and socket holder cut by laser. Extruded cord.                                                                                                                                                                                                                     |                  |
|------------------------------|--------------------------------------------------------------------------------------------------------------------------------------------------------------------------------------------------------------------------------------------------------------------------------------------------------------------------------------------------|------------------|
| DESIGNED BY / YEAR OF DESIGN | Form Us With Love / 2010                                                                                                                                                                                                                                                                                                                         |                  |
| ТҮРЕ                         | Pendant lamp                                                                                                                                                                                                                                                                                                                                     |                  |
| DESCRIPTION                  | Unfold is an interpretation of the classic industry design<br>and comes in a refined material that gives the lamp a modern<br>and warm appearance.                                                                                                                                                                                               |                  |
| ENVIRONMENT                  | Indoor                                                                                                                                                                                                                                                                                                                                           |                  |
| MATERIAL                     | Shade - silicone rubber, PVC cord. Diffuser clear frosted opal acrylic material.                                                                                                                                                                                                                                                                 |                  |
| CORD LENGTH (MM)             | 3500                                                                                                                                                                                                                                                                                                                                             | 32,5 cm          |
| VOLTAGE (V)                  | 220-240V, 50 HZ, E 27, Max 60 Watt Energy saving bulb, PL Max 40 W, IP 20, Class II                                                                                                                                                                                                                                                              | Grey Yellow      |
| CANOPY INCLUDED              | Yes                                                                                                                                                                                                                                                                                                                                              | Black Light grey |
| BULB INCLUDED                | No                                                                                                                                                                                                                                                                                                                                               | Orange Dusty red |
| DIMMABLE FUNCTION            | Yes                                                                                                                                                                                                                                                                                                                                              | White Mustard    |
| <b>UL CERTIFICATION</b>      | Grey, Black, Blue, Yellow, Light grey, White                                                                                                                                                                                                                                                                                                     | Nude             |
| CLEANING INSTRUCTIONS        | Clean with soft dry/wet cloth. Always switch off the electricity supply before cleaning.                                                                                                                                                                                                                                                         | 10<br>17         |
| ABOUT THE DESIGNER           | Form Us With Love is a multidisciplinary design and interior archi-<br>tecture studio from Stockholm. Their work has been awarded with<br>several prestigious awards such as the Red Dot and the Young<br>Swedish design award. Further accrediting the trio are successful<br>exhibitions at venues like MoMA and the Swedish National Gallery. |                  |