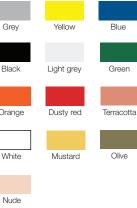

| PROCESS                      | The shade is pressed in vulcanised rubber under high temperature.<br>Diffuser and socket holder cut by laser. Extruded cord.                                                                                                                                                                                                                     |                  |
|------------------------------|--------------------------------------------------------------------------------------------------------------------------------------------------------------------------------------------------------------------------------------------------------------------------------------------------------------------------------------------------|------------------|
| DESIGNED BY / YEAR OF DESIGN | Form Us With Love / 2010                                                                                                                                                                                                                                                                                                                         |                  |
| ТҮРЕ                         | Pendant lamp                                                                                                                                                                                                                                                                                                                                     |                  |
| DESCRIPTION                  | Unfold is an interpretation of the classic industry design<br>and comes in a refined material that gives the lamp a modern<br>and warm appearance.                                                                                                                                                                                               |                  |
| ENVIRONMENT                  | Indoor                                                                                                                                                                                                                                                                                                                                           |                  |
| MATERIAL                     | Shade - silicone rubber, PVC cord. Diffuser clear frosted opal acrylic material.                                                                                                                                                                                                                                                                 |                  |
| CORD LENGTH (MM)             | 3500                                                                                                                                                                                                                                                                                                                                             | 32,5 cm          |
| VOLTAGE (V)                  | 220-240V, 50 HZ, E 27, Max 60 Watt Energy saving bulb, PL Max 40 W, IP 20, Class II                                                                                                                                                                                                                                                              | Grey Yellow      |
| CANOPY INCLUDED              | Yes                                                                                                                                                                                                                                                                                                                                              | Black Light grey |
| BULB INCLUDED                | No                                                                                                                                                                                                                                                                                                                                               | Orange Dusty red |
| DIMMABLE FUNCTION            | Yes                                                                                                                                                                                                                                                                                                                                              | White Mustard    |
| <b>UL CERTIFICATION</b>      | Grey, Black, Blue, Yellow, Light grey, White                                                                                                                                                                                                                                                                                                     | Nude             |
| CLEANING INSTRUCTIONS        | Clean with soft dry/wet cloth. Always switch off the electricity supply before cleaning.                                                                                                                                                                                                                                                         | 10<br>17         |
| ABOUT THE DESIGNER           | Form Us With Love is a multidisciplinary design and interior archi-<br>tecture studio from Stockholm. Their work has been awarded with<br>several prestigious awards such as the Red Dot and the Young<br>Swedish design award. Further accrediting the trio are successful<br>exhibitions at venues like MoMA and the Swedish National Gallery. |                  |