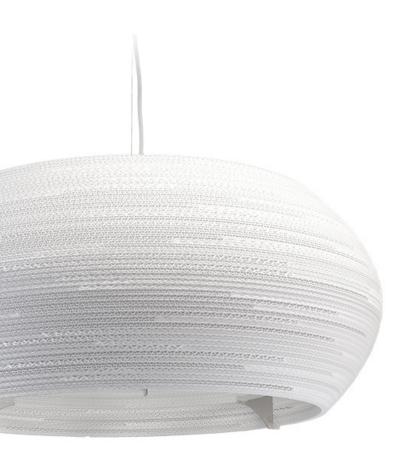

recycled cardboa

responsibly made in holland

proudly designed in seattle | usa

responsible handmade quality

nontoxic fire retardant treated

contains tempered glass

black powder-coated steel frame

compressed air recommended cleaning

use in dry location only

SHADE ALSO AVAILABLE IN NATURAL.