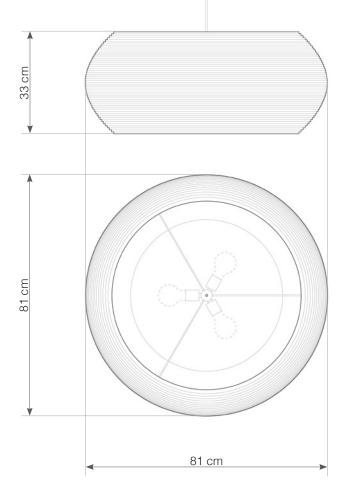

## hardwired cord set + ceiling canopy

INCLUDES A TWO-METER WHITE FABRIC CORD AND A GRAY POWDER COATED STEEL CANOPY. 

© 
FIVE-METER CORDS ARE AVAILABLE FOR AN ADDITIONAL CHARGE.

Scraplight shades are non-toxic and are handmade using responsible practices. Because all Scraplights are handmade, dimensions may vary slightly. This luminaire is compatible with bulbs of the energy classes A++, A+, A, B, C, D & E (EU No 874/2012).