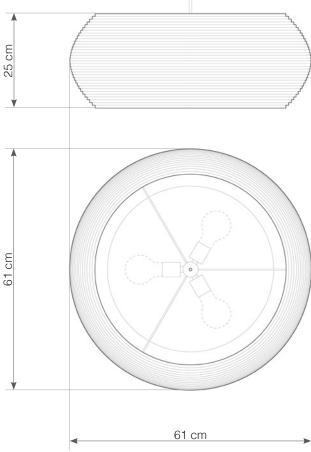

## Ohio24

3x 15W maximum LED E27 socket | 230V 50Hz | Class

For use with dimmable incandescnet bulbs. Also compatible with CFL bulbs or dimmable LED bulbs of equivalent wattage.

Mounting Installation: Suspended

## hardwired cord set + ceiling canopy

INCLUDES A TWO-METER WHITE FABRIC CORD AND A GRAY POWDER COATED STEEL CANOPY. 

©

FIVE-METER CORDS ARE AVAILABLE FOR AN ADDITIONAL CHARGE.

Scraplight shades are non-toxic and are handmade using responsible practices. Because all Scraplights are handmade, dimensions may vary slightly. This luminaire is compatible with bulbs of the energy classes A++, A+, A, B, C, D & E (EU No 874/2012).