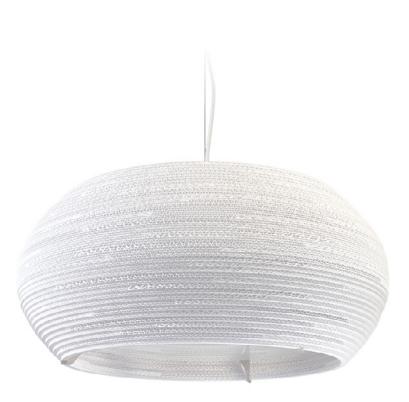

## Ohio24

3x 15W maximum LED E27 socket | 230V 50Hz | Class

For use with dimmable incandescnet bulbs. Also compatible with CFL bulbs or dimmable LED bulbs of equivalent wattage.

Mounting Installation: Suspended

recycled cardboa

responsibly made in holland

proudly designed in seattle | usa

responsible handmade quality

nontoxic fire retardant treated

contains tempered glass

black powder-coated steel frame

compressed air recommended cleaning

use in dry location only

SHADE ALSO AVAILABLE IN NATURAL.