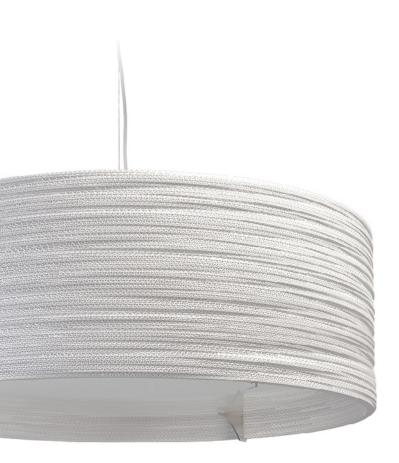

recycled cardboa

responsibly made in holland

proudly designed in seattle | usa

responsible handmade quality

contains tempered glass

black powder-coated steel frame

compressed air recommended cleaning

use in dry location only

SHADE ALSO AVAILABLE IN NATURAL.