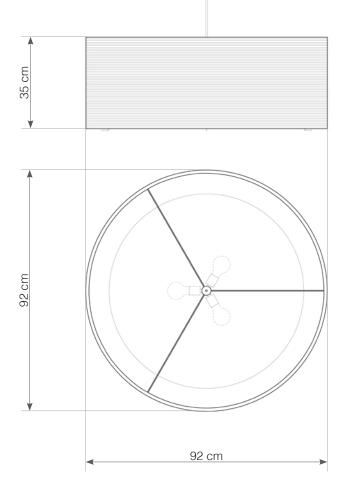

## hardwired cord set + ceiling canopy

INCLUDES A TWO-METER WHITE FABRIC CORD AND A GRAY POWDER COATED STEEL CANOPY. 

FIVE-METER CORDS ARE AVAILABLE FOR AN ADDITIONAL CHARGE.

Scraplight shades are non-toxic and are handmade using responsible practices. Because all Scraplights are handmade, dimensions may vary slightly. This luminaire is compatible with bulbs of the energy classes A++, A+, A, B, C, D & E (EU No 874/2012).