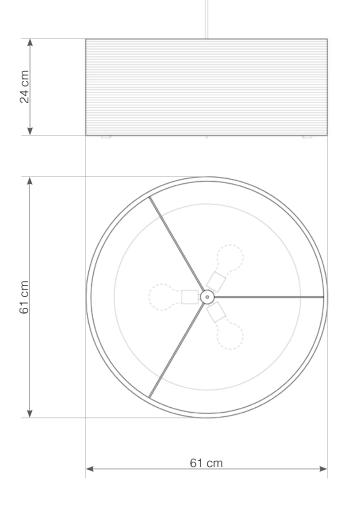

## Drum24

3x 15W maximum LED E27 socket | 230V 50Hz | Class

For use with dimmable incandescnet bulbs. Also compatible with CFL bulbs or dimmable LED bulbs of equivalent wattage.

Mounting Installation: Suspended