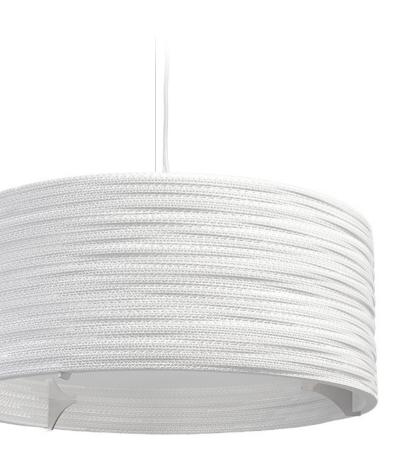

recycled cardboa

responsibly made in holland

proudly designed in seattle | usa

responsible handmade quality

nontoxic fire retardant treated

contains tempered glass

black powder-coated steel frame

compressed air recommended cleaning