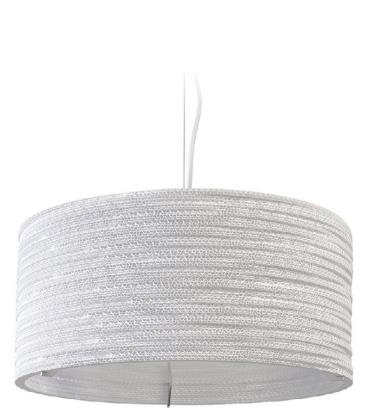

## Drum18

For use with dimmable incandescnet bulbs. Also compatible with CFL bulbs or dimmable LED bulbs of equivalent wattage.

Mounting Installation: Suspended

SHADE ALSO AVAILABLE IN NATURAL.