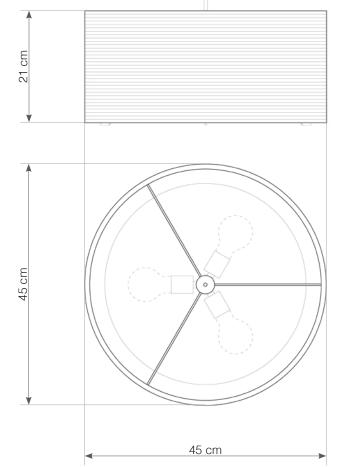

## hardwired cord set + ceiling canopy

INCLUDES A TWO-METER WHITE FABRIC CORD AND A GRAY POWDER COATED STEEL CANOPY. O FIVE-METER CORDS ARE AVAILABLE FOR AN ADDITIONAL CHARGE.

Scraplight shades are non-toxic and are handmade using responsible practices. Because all Scraplights are handmade, dimensions may vary slightly. This luminaire is compatible with bulbs of the energy classes A++, A, B, C, D & E (EU No 874/2012).