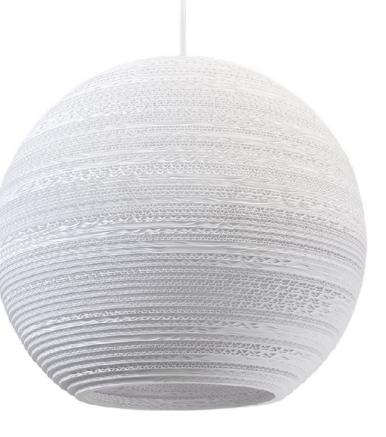

## Moon18

1x 15W maximum LED E27 socket | 230V 50Hz | Class II

For use with dimmable incandescnet bulbs. Also compatible with CFL bulbs or dimmable LED bulbs of equivalent wattage.

Mounting Installation: Suspended

## graypants

+31 (0)20 820 8990 | amsterdam@graypants.com | graypants.com herengracht 180, 1016 BR amsterdam, the netherlands

SHADE ALSO AVAILABLE IN NATURAL.