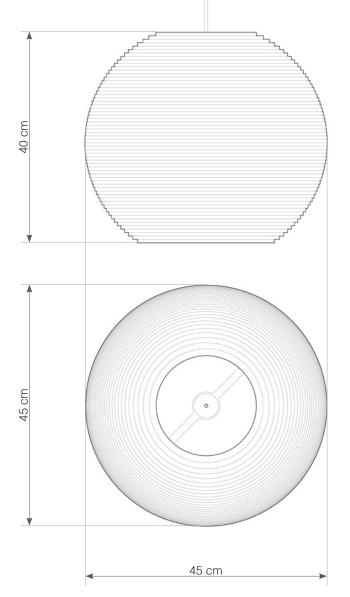

## hardwired cord set + ceiling canopy

INCLUDES A TWO-METER WHITE FABRIC CORD AND A GRAY POWDER COATED STEEL CANOPY. 

FIVE-METER CORDS ARE AVAILABLE FOR AN ADDITIONAL CHARGE.

Scraplight shades are non-toxic and are handmade using responsible practices. Because all Scraplights are handmade, dimensions may vary slightly. This luminaire is compatible with bulbs of the energy classes A++, A+, A, B, C, D & E (EU No 874/2012).