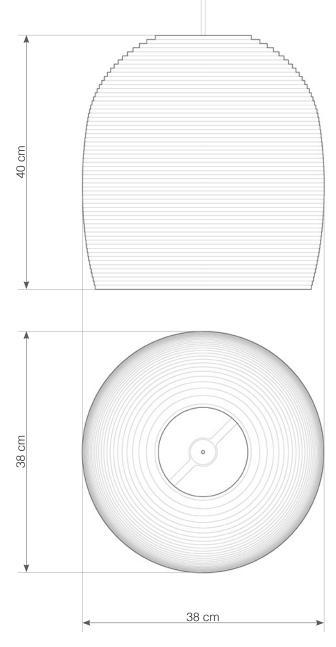

## Bell16

1x 15W maximum LED E27 socket | 230V 50Hz | Class II

For use with dimmable incandescnet bulbs. Also compatible with CFL bulbs or dimmable LED bulbs of equivalent wattage.

Mounting Installation: Suspended