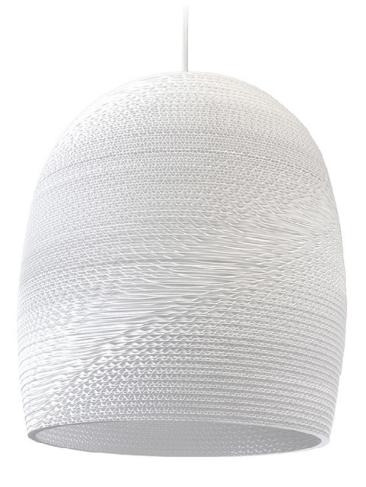

## Bell16

1x 15W maximum LED E27 socket | 230V 50Hz | Class II

For use with dimmable incandescnet bulbs. Also compatible with CFL bulbs or dimmable LED bulbs of equivalent wattage.

Mounting Installation: Suspended

## graypants

+31 (0)20 820 8990 | amsterdam@graypants.com | graypants.com herengracht 180, 1016 BR amsterdam, the netherlands

SHADE ALSO AVAILABLE IN NATURAL.