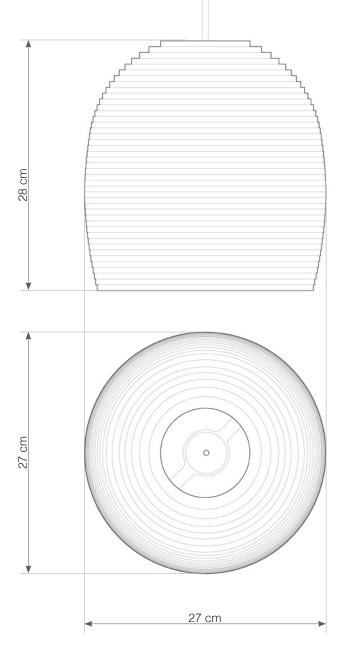

## Bell<sub>10</sub>

1x 15W maximum LED E27 socket | 230V 50Hz | Class II

For use with dimmable incandescnet bulbs. Also compatible with CFL bulbs or dimmable LED bulbs of equivalent wattage.

Mounting Installation: Suspended