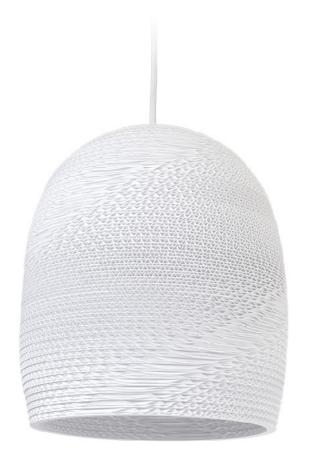

## graypants

+31 (0)20 820 8990 | amsterdam@graypants.com | graypants.com herengracht 180, 1016 BR amsterdam, the netherlands

SHADE ALSO AVAILABLE IN NATURAL.

## Bell<sub>10</sub>

1x 15W maximum LED E27 socket | 230V 50Hz | Class II

For use with dimmable incandescnet bulbs. Also compatible with CFL bulbs or dimmable LED bulbs of equivalent wattage.

Mounting Installation: Suspended