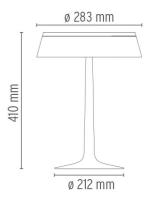

## **BON JOUR**

| Mounting                | Table                                                                                                                                                                                                                                                                                                         |
|-------------------------|---------------------------------------------------------------------------------------------------------------------------------------------------------------------------------------------------------------------------------------------------------------------------------------------------------------|
| Lamps description       | EDGE LIGHTING 2700K 900lm CRI90 13W Dimmer                                                                                                                                                                                                                                                                    |
| Environment             | Indoor                                                                                                                                                                                                                                                                                                        |
| Finish                  | White, Copper, Chrome, Matt chrome                                                                                                                                                                                                                                                                            |
| Technical description   | Table lamp providing diffuse light. Injection moulded PMMA<br>clear transaprent base and diffuser. Edge Lighting technology<br>light source. Power cord length 200 cm, with  dimmer<br>switch that provide ON-OFF functions and 10-100% light<br>adjustment. Plug-in power supply with interchangeable plugs. |
| ELECTRICAL<br>Emergency | Without                                                                                                                                                                                                                                                                                                       |
| PHYSICAL<br>Weight (kg) | 2,0                                                                                                                                                                                                                                                                                                           |
|                         |                                                                                                                                                                                                                                                                                                               |