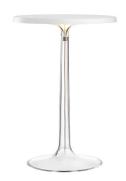

## **BON JOUR**

| Mounting                | Table                                                                                                                                                                                                                                                                                                         |
|-------------------------|---------------------------------------------------------------------------------------------------------------------------------------------------------------------------------------------------------------------------------------------------------------------------------------------------------------|
| Lamps description       | EDGE LIGHTING 2700K 900lm CRI90 13W Dimmer                                                                                                                                                                                                                                                                    |
| Environment             | Indoor                                                                                                                                                                                                                                                                                                        |
| Finish                  | White, Copper, Chrome, Matt chrome                                                                                                                                                                                                                                                                            |
| Technical description   | Table lamp providing diffuse light. Injection moulded PMMA<br>clear transaprent base and diffuser. Edge Lighting technology<br>light source. Power cord length 200 cm, with  dimmer<br>switch that provide ON-OFF functions and 10-100% light<br>adjustment. Plug-in power supply with interchangeable plugs. |
| ELECTRICAL<br>Emergency | Without                                                                                                                                                                                                                                                                                                       |
| PHYSICAL<br>Weight (kg) | 2,0                                                                                                                                                                                                                                                                                                           |
|                         |                                                                                                                                                                                                                                                                                                               |

Bon Jour designed by Philippe Starck

Table lamp providing diffuse light.