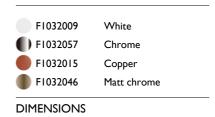

## **BON JOUR**

| Mounting                | Table                                                                                                                                                                                                                                                                                                         |
|-------------------------|---------------------------------------------------------------------------------------------------------------------------------------------------------------------------------------------------------------------------------------------------------------------------------------------------------------|
| Lamps description       | EDGE LIGHTING 2700K 900lm CRI90 13W Dimmer                                                                                                                                                                                                                                                                    |
| Environment             | Indoor                                                                                                                                                                                                                                                                                                        |
| Finish                  | White, Copper, Chrome, Matt chrome                                                                                                                                                                                                                                                                            |
| Technical description   | Table lamp providing diffuse light. Injection moulded PMMA<br>clear transaprent base and diffuser. Edge Lighting technology<br>light source. Power cord length 200 cm, with  dimmer<br>switch that provide ON-OFF functions and 10-100% light<br>adjustment. Plug-in power supply with interchangeable plugs. |
| ELECTRICAL<br>Emergency | Without                                                                                                                                                                                                                                                                                                       |
| PHYSICAL<br>Weight (kg) | 2,0                                                                                                                                                                                                                                                                                                           |
|                         |                                                                                                                                                                                                                                                                                                               |