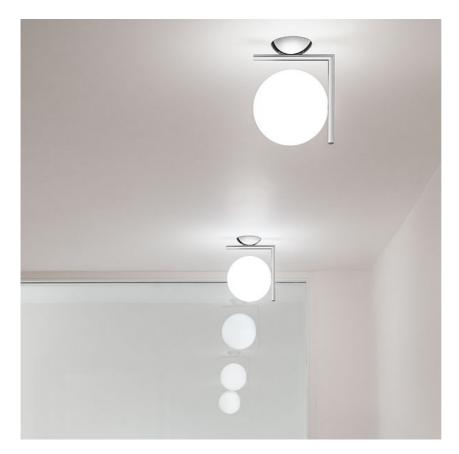

## IC C/W I

| Specific remark         | (*) not dimmable light source                                                                                                                   |
|-------------------------|-------------------------------------------------------------------------------------------------------------------------------------------------|
| Mounting                | Ceiling and wall                                                                                                                                |
| Lamps description       | I x 60W E14 HSGS or 1 LED 8W E14 800lm 3000K (*)                                                                                                |
| Environment             | Indoor                                                                                                                                          |
| Finish                  | Brushed brass, Chrome                                                                                                                           |
| Technical description   | Wall-ceiling lamp providing diffused light. Frame in brass,<br>brushed and transparent varnished or chrome steel. Blown<br>glass opal diffuser. |
| ELECTRICAL<br>Emergency | Without                                                                                                                                         |

## IC C/W I

designed by Michael Anastassiades

Wall-ceiling lamp providing diffused light.

 F3178057
 Chrome

 F3178059
 Brushed brass

DIMENSIONS