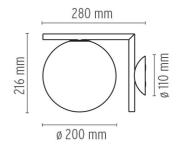

## IC C/W I

designed by Michael Anastassiades

Wall-ceiling lamp providing diffused light.

 F3178057
 Chrome

 F3178059
 Brushed brass

DIMENSIONS