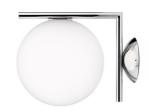

## IC C/W I

| Specific remark         | (*) not dimmable light source                                                                                                                   |
|-------------------------|-------------------------------------------------------------------------------------------------------------------------------------------------|
| Mounting                | Ceiling and wall                                                                                                                                |
| Lamps description       | I x 60W E14 HSGS or 1 LED 8W E14 800lm 3000K (*)                                                                                                |
| Environment             | Indoor                                                                                                                                          |
| Finish                  | Brushed brass, Chrome                                                                                                                           |
| Technical description   | Wall-ceiling lamp providing diffused light. Frame in brass,<br>brushed and transparent varnished or chrome steel. Blown<br>glass opal diffuser. |
| ELECTRICAL<br>Emergency | Without                                                                                                                                         |

## IC C/W I

designed by Michael Anastassiades

Wall-ceiling lamp providing diffused light.

 F3178057
 Chrome

 F3178059
 Brushed brass

DIMENSIONS