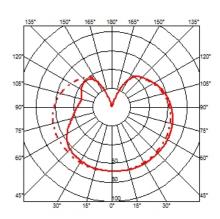

## IC C/W I

| Specific remark         | (*) not dimmable light source                                                                                                                   |
|-------------------------|-------------------------------------------------------------------------------------------------------------------------------------------------|
| Mounting                | Ceiling and wall                                                                                                                                |
| Lamps description       | I x 60W E14 HSGS or 1 LED 8W E14 800lm 3000K (*)                                                                                                |
| Environment             | Indoor                                                                                                                                          |
| Finish                  | Brushed brass, Chrome                                                                                                                           |
| Technical description   | Wall-ceiling lamp providing diffused light. Frame in brass,<br>brushed and transparent varnished or chrome steel. Blown<br>glass opal diffuser. |
| ELECTRICAL<br>Emergency | Without                                                                                                                                         |