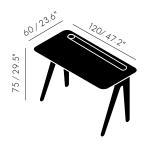

## **SLAB DESK 600 X 1200 NATURAL OAK**

Product SLD01NA
Type Table – 1 Person

<u>Material</u> Oak

<u>Colour</u> Natural

Packaging (m) H W D Weight (kg)

0.03 0.61 1.21 18.6

<u>Process</u> After the fuming process the solid finger jointed panels

are cut to size, sanded and the slab edge is cut. The parts

are then lacquered and dried before packing.

Year of Design 2016

<u>Certification</u> Contract level 1

Cable management hole 60mm