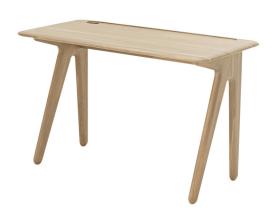

## **SLAB DESK 600 X 1200 NATURAL OAK**

Product SLD01NA
Type Table – 1 Person

<u>Material</u> Oak

<u>Colour</u> Natural

Packaging (m) H W D Weight (kg)

0.03 0.61 1.21 18.6

<u>Process</u> After the fuming process the solid finger jointed panels

are cut to size, sanded and the slab edge is cut. The parts

are then lacquered and dried before packing.

Year of Design 2016

<u>Certification</u> Contract level 1

Cable management hole 60mm

## <u>Self-assembly.</u>

Available from stock. Large contract orders will be made to order with lead time of 4-6 weeks.

Also available made to order in solid birch.

Cleaning Instructions: Clean w

Clean with a soft damp cloth. No abrasive agents