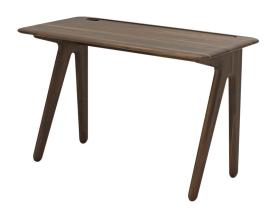

## SLAB DESK 600 X 1200 FUMED OAK

Product SLD01FU
Type Table – 1 Person

Material Oak
Colour ■ Brown

Packaging (m) H W D Weight (kg)

0.03 0.61 1.21 18.6

<u>Process</u> After the fuming process the solid finger jointed panels

are cut to size, sanded and the slab edge is cut. The parts

are then lacquered and dried before packing.

Year of Design 2016

Certification Contract level 1

Cable management hole 60mm

## <u>Self-assembly.</u>

Available from stock. Large contract orders will be made to order with lead time of 4-6 weeks.

Also available made to order in solid birch.

<u>Clean ing Instructions:</u> Clean with a soft damp cloth. No abrasive agents