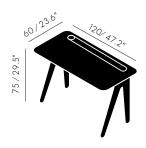

## SLAB DESK 600 X 1200 FUMED OAK

Product SLD01FU
Type Table – 1 Person

Material Oak
Colour ■ Brown

Packaging (m) H W D Weight (kg)

0.03 0.61 1.21 18.6

<u>Process</u> After the fuming process the solid finger jointed panels